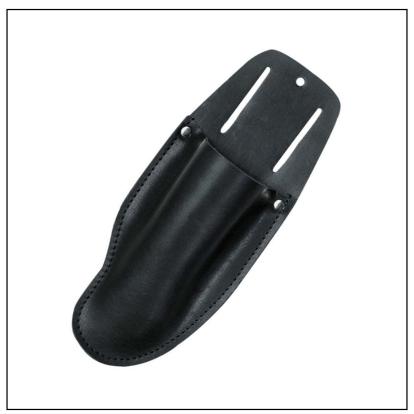

### **STIHL Genuine Secateurs Holster**

Providing a safe place for your Stihl Secateurs when pruning your Roses or down at the allotment, this genuine leather pouch features a belt loop & clip for easy attachment.

Purposely designed to fit models PG10, PG20, PG25 & PG30, this handy little holster will not only ensure your secateurs remain close to hand and ready to draw but prevent downtime resulting from common loss in the undergrowth.