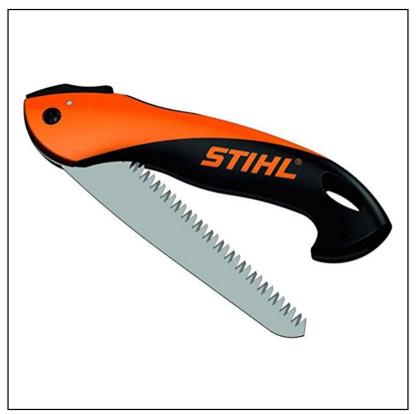

### Stihl PR16 Handycut Folding Saw 160mm

An absolute must for any garden however big or small, this folding Japanese 6.3" carbon steel blade is chrome plated for quick and precise pruning.

Weighing in at a lightweight 160g, the construction is anything but and features an ergonomically designed handle for comfort and cutting of branches up to 65mm in diameter.

Overall dimensions: 25 x 9 x 3.4 cm.

To keep your garden looking neat and tidy this season, why not browse more Garden essentials in our extensive Hand Tools range.

To keep up to date with our latest news, offers and promotions; be sure to join us on Facebook & Instagram.