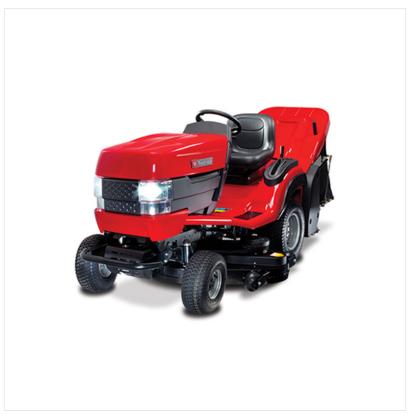

### **Westwood T60 Lawn Tractor**

The T Series is a firm favourite with many British gardeners. The core benefits of cutting and collecting in the wet, striping a lawn and the use of a machine for 12 months of the year make the T Series the tractor of choice for thousands of customers.

# Westwood T60 Lawn Tractor

### **Attributes**

| Technical Data      |                          |
|---------------------|--------------------------|
| Transmission        | Hydrostatic Transmission |
| Collection Capacity | 300 Litres               |
| Width of cut        | 42? (107cm)              |
| Wheel type          | Collect                  |
| Engine size         | 603cc                    |