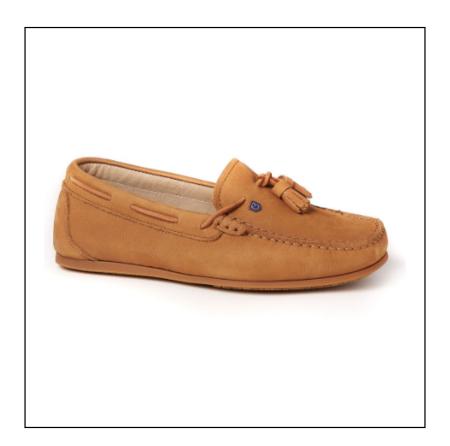

### **Dubarry Jamaica Ladies Loafer Tan**

Your perfect sunrise to sunset casual loafer, this ladies shoe is crafted using premium soft leather and fully protected with a water resistant, DryFast-DrySoft finish.

Slim, non-slip soles provide extra stability in both wet & dry conditions and boast a unique water dispersal system that prevents slipping & sliding.

Detailed with lacing and pretty leather tassels to inspire a sophisticated feel, match yours with jeans or shorts to step out from the crowd this season.