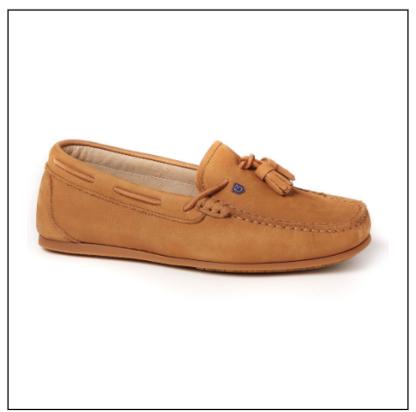

### **Dubarry Jamaica Ladies Loafer Tan**

Your perfect sunrise to sunset casual loafer, this ladies shoe is crafted using premium soft leather and fully protected with a water resistant, DryFast-DrySoft finish.

Slim, non-slip soles provide extra stability in both wet & dry conditions and boast a unique water dispersal system that prevents slipping & sliding.

Detailed with lacing and pretty leather tassels to inspire a sophisticated feel, match yours with jeans or shorts to step out from the crowd this season.