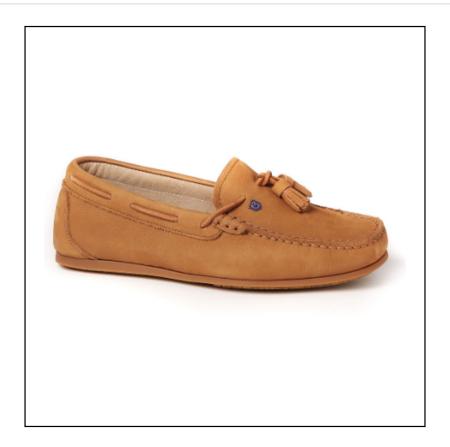

### **Dubarry Jamaica Ladies Loafer Tan**

Your perfect sunrise to sunset casual loafer, this ladies shoe is crafted using premium soft leather and fully protected with a water resistant, DryFast-DrySoft finish.

Slim, non-slip soles provide extra stability in both wet & dry conditions and boast a unique water dispersal system that prevents slipping & sliding.

Detailed with lacing and pretty leather tassels to inspire a sophisticated feel, match yours with jeans or shorts to step out from the crowd this season.