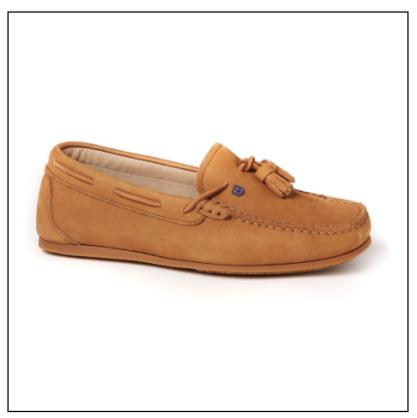

### **Dubarry Jamaica Ladies Loafer Tan**

Your perfect sunrise to sunset casual loafer, this ladies shoe is crafted using premium soft leather and fully protected with a water resistant, DryFast-DrySoft finish.

Slim, non-slip soles provide extra stability in both wet & dry conditions and boast a unique water dispersal system that prevents slipping & sliding.

Detailed with lacing and pretty leather tassels to inspire a sophisticated feel, match yours with jeans or shorts to step out from the crowd this season.