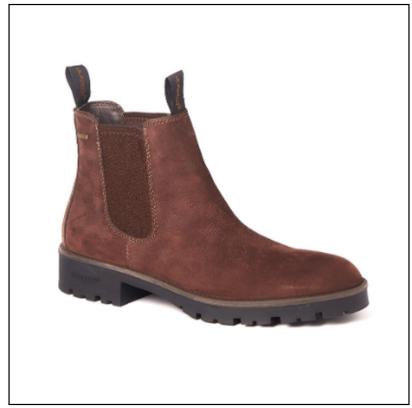

## **Dubarry Antrim Gents Country Boot Java**

Designed with all the performance technology of the Country Boot collection; this men's Chelsea boot features a leather exterior with DryFast-DrySoft<sup>TM</sup> water resistant finish and waterproof GORE-TEX lining.

Teamed with a shock-absorbing rugged sole for dry, warm and stable wear, a practical boot for everyday out & about with all the looks to elevate any casual styling.

Finished with subtle signature & Gore-Tex branding for assurance of quality and performance where ever the day's adventure may begin.