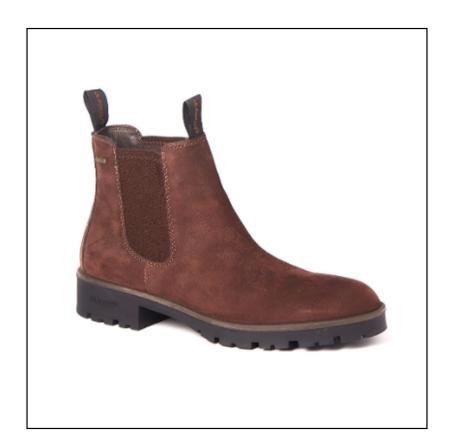

## **Dubarry Antrim Gents Country Boot Java**

Designed with all the performance technology of the Country Boot collection; this men's Chelsea boot features a leather exterior with DryFast-DrySoft<sup>TM</sup> water resistant finish and waterproof GORE-TEX lining.

Teamed with a shock-absorbing rugged sole for dry, warm and stable wear, a practical boot for everyday out & about with all the looks to elevate any casual styling.

Finished with subtle signature & Gore-Tex branding for assurance of quality and performance where ever the day's adventure may begin.