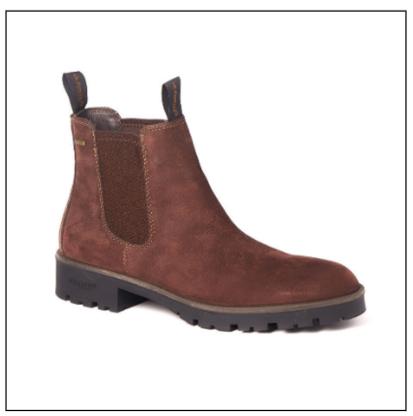

## **Dubarry Antrim Gents Country Boot Java**

Designed with all the performance technology of the Country Boot collection; this men's Chelsea boot features a leather exterior with DryFast-DrySoft<sup>TM</sup> water resistant finish and waterproof GORE-TEX lining.

Teamed with a shock-absorbing rugged sole for dry, warm and stable wear, a practical boot for everyday out & about with all the looks to elevate any casual styling.

Finished with subtle signature & Gore-Tex branding for assurance of quality and performance where ever the day's adventure may begin.