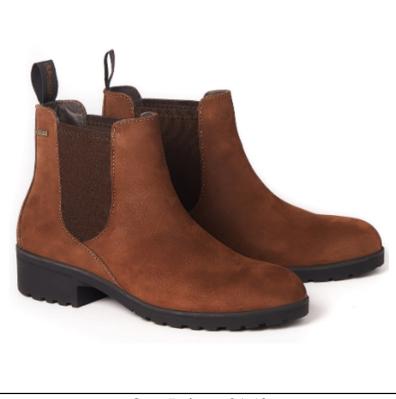

#### **Dubarry Waterford Ladies Country Boot Walnut**

All the performance and technology of the country boot collection packed into a smart women's Chelsea boot. The Waterford is waterproof and breathable with GORE-TEX lining and has a shock absorbing sole with great grip. Neat elasticated panelled sides make for a snug, secure fit and perfect for pairing with stretch jeans plus your favourite tweed & knit. Finished with subtle signature & Gore-Tex branding for assurance of quality and performance where ever the day's adventure may begin. Like these Waterford Ladies Chelsea Boots? Why not browse our exciting new **Dubarry** collection. To keep up to date with our latest news, offers and promotions; be sure to join us on **Facebook & Instagram**.