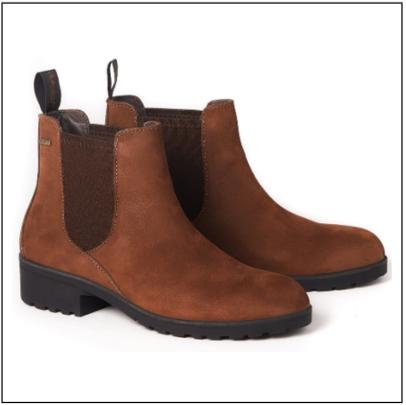

#### **Dubarry Waterford Ladies Country Boot Walnut**

All the performance and technology of the country boot collection packed into a smart women's Chelsea boot. The Waterford is waterproof and breathable with GORE-TEX lining and has a shock absorbing sole with great grip. Neat elasticated panelled sides make for a snug, secure fit and perfect for pairing with stretch jeans plus your favourite tweed & knit. Finished with subtle signature & Gore-Tex branding for assurance of quality and performance where ever the day's adventure may begin. Like these Waterford Ladies Chelsea Boots? Why not browse our exciting new **Dubarry** collection. To keep up to date with our latest news, offers and promotions; be sure to join us on **Facebook & Instagram**.