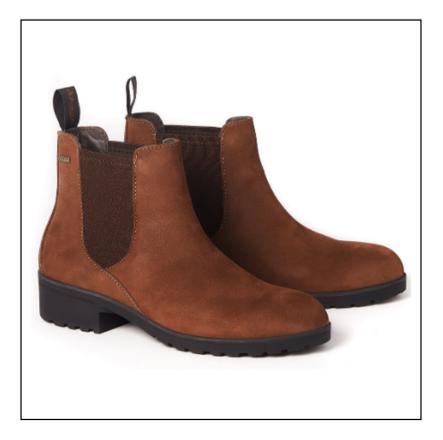

#### **Dubarry Waterford Ladies Country Boot Walnut**

All the performance and technology of the country boot collection packed into a smart women's Chelsea boot. The Waterford is waterproof and breathable with GORE-TEX lining and has a shock absorbing sole with great grip. Neat elasticated panelled sides make for a snug, secure fit and perfect for pairing with stretch jeans plus your favourite tweed & knit. Finished with subtle signature & Gore-Tex branding for assurance of quality and performance where ever the day's adventure may begin. Like these Waterford Ladies Chelsea Boots? Why not browse our exciting new **Dubarry** collection. To keep up to date with our latest news, offers and promotions; be sure to join us on **Facebook & Instagram**.