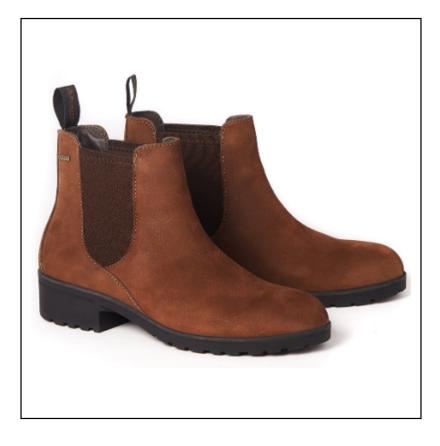

#### **Dubarry Waterford Ladies Country Boot Walnut**

All the performance and technology of the country boot collection packed into a smart women's Chelsea boot. The Waterford is waterproof and breathable with GORE-TEX lining and has a shock absorbing sole with great grip. Neat elasticated panelled sides make for a snug, secure fit and perfect for pairing with stretch jeans plus your favourite tweed & knit. Finished with subtle signature & Gore-Tex branding for assurance of quality and performance where ever the day's adventure may begin. Like these Waterford Ladies Chelsea Boots? Why not browse our exciting new **Dubarry** collection. To keep up to date with our latest news, offers and promotions; be sure to join us on **Facebook & Instagram**.