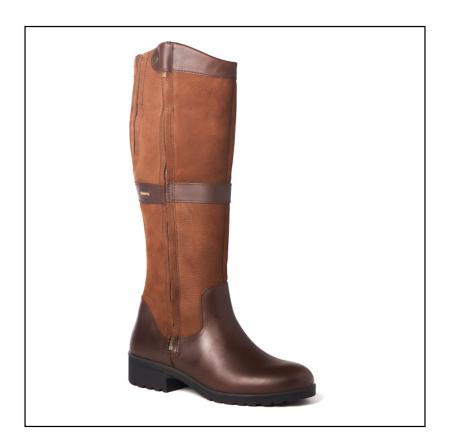

## **Dubarry Sligo Ladies Country Boot Walnut**

This Sligo, knee-high boot is packed with all the technical features you'd expect from Dubarry Country. DryFast-DrySoft™ leather, GORE-TEX lining plus a securely bonded sole to create a waterproof, shock-absorbing & comfortable boot.

Topping this with a full length zip for easy foot entry, a leather covered elasticated calf panel cleverly streamlines the design affording a more elegant and sophisticated silhouette.

Built to withstand the rough and tumble of country life, the Sligo styling lends itself beautifully to a mix of wardrobe pieces as it steps up to more urban settings too.

Finished with subtle signature & Gore-Tex branding for full assurance of quality and performance where ever your journey takes you.

For further assistance with sizing and precise boot measurements, please refer to attached specification sheet.