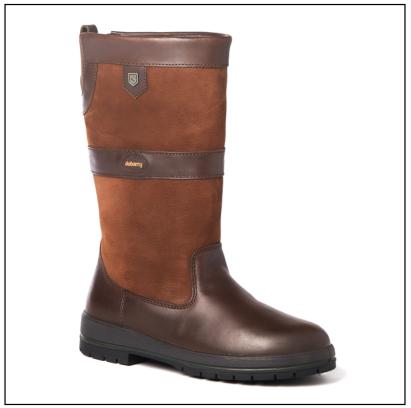

### **Dubarry Kildare Mid Height Country Boot Walnut**

This Kildare mid-height country boot is an easy to wear, pull on waterproof boot featuring shock-absorbing soles and a breathable soft leather exterior.

Ideal for dog walking on autumnal days or for a dash into town, the boots are equipped with a comfortable elasticated leg panel and finger pull for quick & easy on-off.

Finished with subtle signature & Gore-Tex branding for assurance of quality and performance where ever your journey begins.

Co-ordinate with a host of ensembles from jeans to tweeds and elevate your country look out from the crowd.

Sustainable too with a full repair service to extend the life of your Dubarry product.

For further assistance with sizing and precise boot measurements, please refer to attached specification sheet.