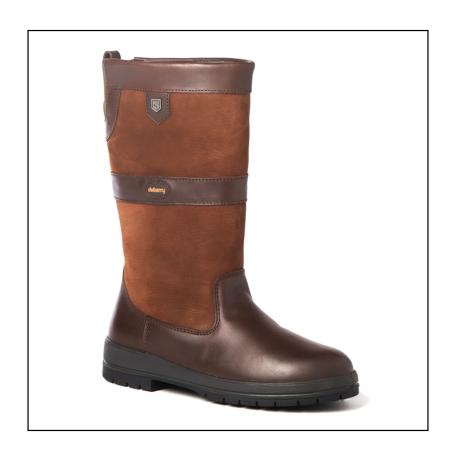

### **Dubarry Kildare Mid Height Country Boot Walnut**

This Kildare mid-height country boot is an easy to wear, pull on waterproof boot featuring shock-absorbing soles and a breathable soft leather exterior.

Ideal for dog walking on autumnal days or for a dash into town, the boots are equipped with a comfortable elasticated leg panel and finger pull for quick & easy on-off.

Finished with subtle signature & Gore-Tex branding for assurance of quality and performance where ever your journey begins.

Co-ordinate with a host of ensembles from jeans to tweeds and elevate your country look out from the crowd.

Sustainable too with a full repair service to extend the life of your Dubarry product.

For further assistance with sizing and precise boot measurements, please refer to attached specification sheet.