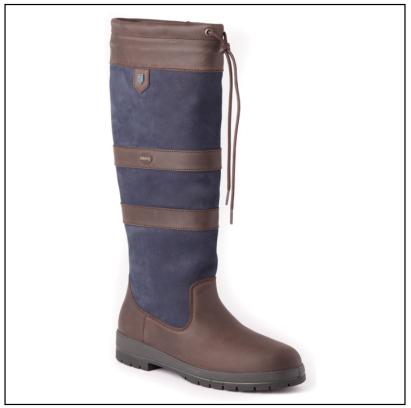

### **Dubarry Classic Galway Boot ExtraFit<sup>TM</sup> Navy-Brown**

Inspired by Ireland's elements, designed with decades of technical expertise the Galway Boot is a Dubarry icon and a staple for all country lovers.

 $Made\ with\ DryFast-DrySoft^{TM}\ leather\ and\ lined\ with\ GORE-TEX,\ they\ are\ waterproof,\ warm\ and\ breathable\ with\ shock-absorbing\ soles\ for\ crossing\ rough\ and\ wet\ terrain.$ 

Available in contrasting colours and materials, these knee-high Galway boots will pair with both trousers & skirts and see you from a muddy country walk to a smart day at the races

Finished with subtle signature & Gore-Tex branding for full assurance of quality and performance where ever your adventures begin. Sustainable too with a full repair

Also available in RegFit<sup>TM</sup>, so your favourite Galways can always be with you.