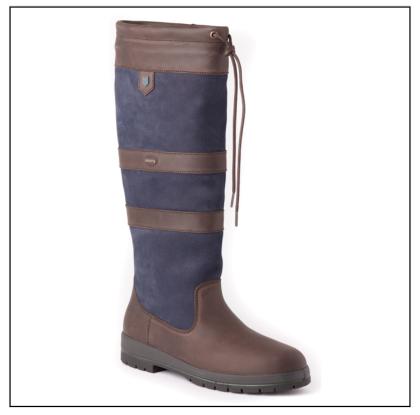

### **Dubarry Classic Galway Boot ExtraFit<sup>TM</sup> Navy-Brown**

Inspired by Ireland's elements, designed with decades of technical expertise the Galway Boot is a Dubarry icon and a staple for all country lovers.

 $Made\ with\ DryFast-DrySoft^{TM}\ leather\ and\ lined\ with\ GORE-TEX,\ they\ are\ waterproof,\ warm\ and\ breathable\ with\ shock-absorbing\ soles\ for\ crossing\ rough\ and\ wet\ terrain.$ 

Available in contrasting colours and materials, these knee-high Galway boots will pair with both trousers & skirts and see you from a muddy country walk to a smart day at the races

Finished with subtle signature & Gore-Tex branding for full assurance of quality and performance where ever your adventures begin. Sustainable too with a full repair

Also available in RegFit<sup>TM</sup>, so your favourite Galways can always be with you.