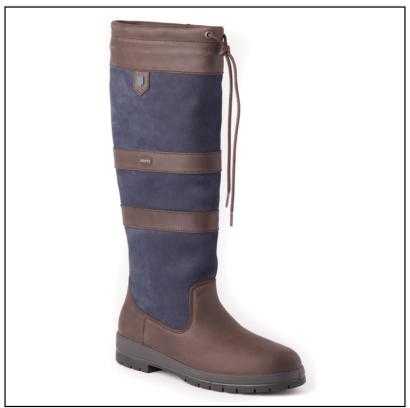

### **Dubarry Classic Galway Boot ExtraFit<sup>TM</sup> Navy-Brown**

Inspired by Ireland's elements, designed with decades of technical expertise the Galway Boot is a Dubarry icon and a staple for all country lovers.

 $Made\ with\ DryFast-DrySoft^{TM}\ leather\ and\ lined\ with\ GORE-TEX,\ they\ are\ waterproof,\ warm\ and\ breathable\ with\ shock-absorbing\ soles\ for\ crossing\ rough\ and\ wet\ terrain.$ 

Available in contrasting colours and materials, these knee-high Galway boots will pair with both trousers & skirts and see you from a muddy country walk to a smart day at the races

Finished with subtle signature & Gore-Tex branding for full assurance of quality and performance where ever your adventures begin. Sustainable too with a full repair

Also available in RegFit<sup>TM</sup>, so your favourite Galways can always be with you.