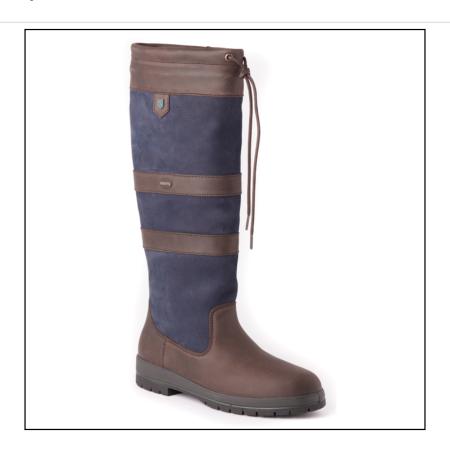

### **Dubarry Classic Galway Boot ExtraFit<sup>TM</sup> Navy-Brown**

Inspired by Ireland's elements, designed with decades of technical expertise the Galway Boot is a Dubarry icon and a staple for all country lovers.

 $Made\ with\ DryFast-DrySoft^{TM}\ leather\ and\ lined\ with\ GORE-TEX,\ they\ are\ waterproof,\ warm\ and\ breathable\ with\ shock-absorbing\ soles\ for\ crossing\ rough\ and\ wet\ terrain.$ 

Available in contrasting colours and materials, these knee-high Galway boots will pair with both trousers & skirts and see you from a muddy country walk to a smart day at the races

Finished with subtle signature & Gore-Tex branding for full assurance of quality and performance where ever your adventures begin. Sustainable too with a full repair

Also available in RegFit<sup>TM</sup>, so your favourite Galways can always be with you.