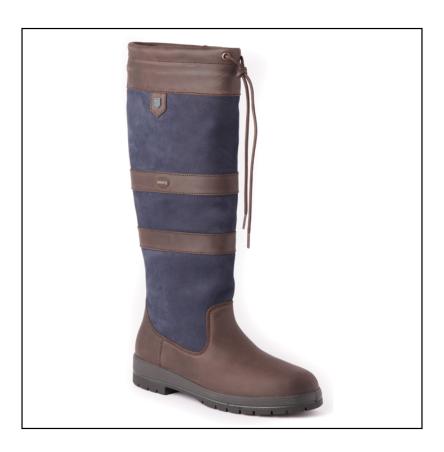

### **Dubarry Classic Galway Boot ExtraFit<sup>TM</sup> Navy-Brown**

Inspired by Ireland's elements, designed with decades of technical expertise the Galway Boot is a Dubarry icon and a staple for all country lovers.

 $Made\ with\ DryFast-DrySoft^{TM}\ leather\ and\ lined\ with\ GORE-TEX,\ they\ are\ waterproof,\ warm\ and\ breathable\ with\ shock-absorbing\ soles\ for\ crossing\ rough\ and\ wet\ terrain.$ 

Available in contrasting colours and materials, these knee-high Galway boots will pair with both trousers & skirts and see you from a muddy country walk to a smart day at the races

Finished with subtle signature & Gore-Tex branding for full assurance of quality and performance where ever your adventures begin. Sustainable too with a full repair

Also available in RegFit<sup>TM</sup>, so your favourite Galways can always be with you.