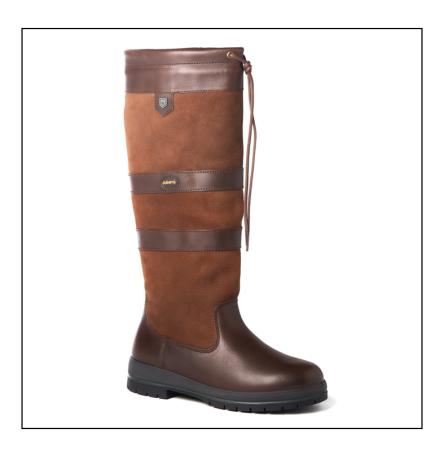

### **Dubarry Classic Galway Boot Walnut**

Inspired by Ireland's elements, designed with decades of technical expertise the Galway Boot is a Dubarry icon and a staple for all country lovers.

Made with DryFast-DrySoft<sup>TM</sup> leather and lined with GORE-TEX, they are waterproof, warm and breathable with shock-absorbing soles for crossing rough and wet terrain.

Available in contrasting colours and materials, these knee-high Galway boots will pair with both trousers & skirts and see you from a muddy country walk to a smart day at the races.

Finished with subtle signature & Gore-Tex branding for full assurance of quality and performance where ever your adventures begin. Sustainable too with a full repair service.

Also available in  $ExtraFit^{TM}$ , so your favourite Galways can always be with you.

For further assistance with sizing and precise boot measurements, please refer to attached specification sheet.

Like these Galway Waterproof Gore-Tex Boots? Why not browse our full and exciting new Dubarry collection.