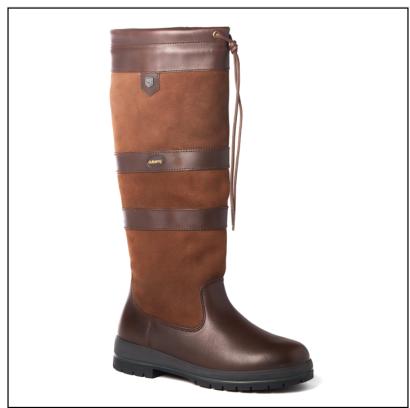

### **Dubarry Classic Galway Boot Walnut**

Inspired by Ireland's elements, designed with decades of technical expertise the Galway Boot is a Dubarry icon and a staple for all country lovers.

Made with DryFast-DrySoft<sup>TM</sup> leather and lined with GORE-TEX, they are waterproof, warm and breathable with shock-absorbing soles for crossing rough and wet terrain.

Available in contrasting colours and materials, these knee-high Galway boots will pair with both trousers & skirts and see you from a muddy country walk to a smart day at the races.

Finished with subtle signature & Gore-Tex branding for full assurance of quality and performance where ever your adventures begin. Sustainable too with a full repair service.

Also available in  $ExtraFit^{TM}$ , so your favourite Galways can always be with you.

For further assistance with sizing and precise boot measurements, please refer to attached specification sheet.

Like these Galway Waterproof Gore-Tex Boots? Why not browse our full and exciting new Dubarry collection.