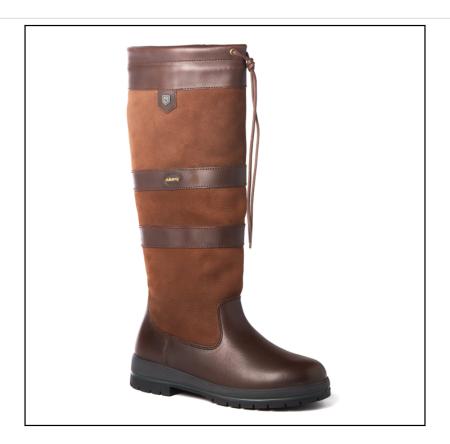

### **Dubarry Classic Galway Boot Walnut**

Inspired by Ireland's elements, designed with decades of technical expertise the Galway Boot is a Dubarry icon and a staple for all country lovers.

Made with DryFast-DrySoft<sup>TM</sup> leather and lined with GORE-TEX, they are waterproof, warm and breathable with shock-absorbing soles for crossing rough and wet terrain.

Available in contrasting colours and materials, these knee-high Galway boots will pair with both trousers & skirts and see you from a muddy country walk to a smart day at the races.

Finished with subtle signature & Gore-Tex branding for full assurance of quality and performance where ever your adventures begin. Sustainable too with a full repair service.

Also available in  $ExtraFit^{TM}$ , so your favourite Galways can always be with you.

For further assistance with sizing and precise boot measurements, please refer to attached specification sheet.

Like these Galway Waterproof Gore-Tex Boots? Why not browse our full and exciting new Dubarry collection.