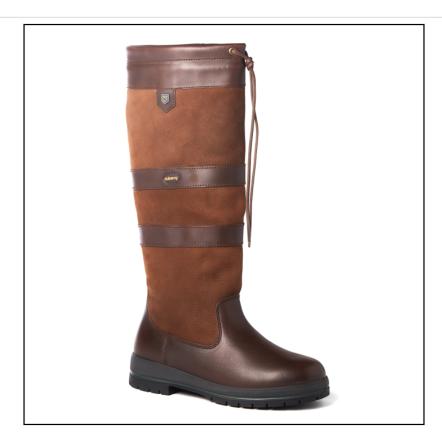

### **Dubarry Classic Galway Boot Walnut**

Inspired by Ireland's elements, designed with decades of technical expertise the Galway Boot is a Dubarry icon and a staple for all country lovers.

Made with DryFast-DrySoft<sup>TM</sup> leather and lined with GORE-TEX, they are waterproof, warm and breathable with shock-absorbing soles for crossing rough and wet terrain.

Available in contrasting colours and materials, these knee-high Galway boots will pair with both trousers & skirts and see you from a muddy country walk to a smart day at the races.

Finished with subtle signature & Gore-Tex branding for full assurance of quality and performance where ever your adventures begin. Sustainable too with a full repair service.

Also available in  $ExtraFit^{TM}$ , so your favourite Galways can always be with you.

For further assistance with sizing and precise boot measurements, please refer to attached specification sheet.

Like these Galway Waterproof Gore-Tex Boots? Why not browse our full and exciting new Dubarry collection.