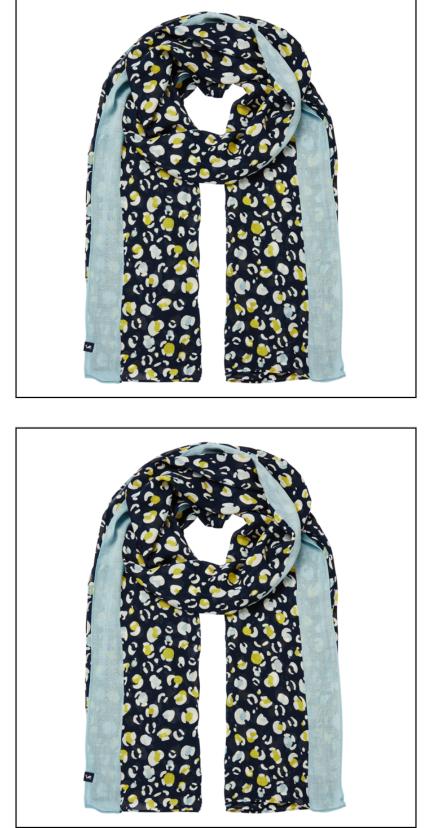

### Joules Conway Scarf Navy Leopard Print

Wrapping up has never been so easy and this long line scarf is one of our favourites this season.

Beautiful blends, hand-draw prints and a super soft feel against the skin; perfect for draping a whole host of ensembles this season.

L 200 x W 65cm.

Like this Joules Conway Printed Scarf? Why not browse our season Joules co-ordinates to complete your look.

To keep up to date with our latest news, offers and promotions; be sure to join us on Facebook & Instagram.