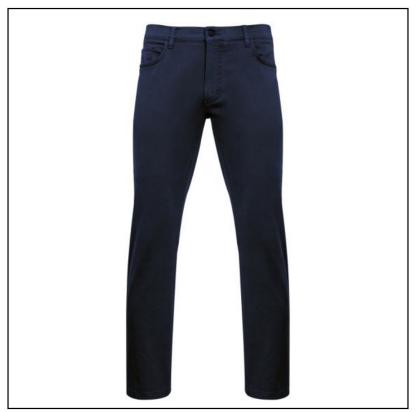

## Alan Paine Cheltham Men's Chino Jeans Navy

These men's Cheltahm jeans are a luxurious blend of brushed cotton fabric with elastane for comfort and easy wear, practically anywhere.

Tailored with zip front fly and button closure, they are teamed with two side pockets & rear buttoned pockets for safe storage of essentials.