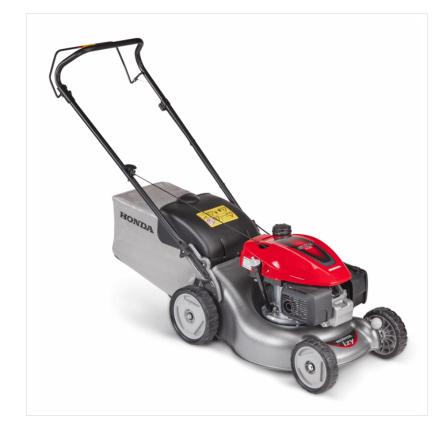

# Honda IZY HRG416PK Petrol Lawn Mower

HD-HRG416PK

#### Honda's lightweight, versatile and robust range

Honda's range of Izy lawnmowers feature their latest Euro-5 compliant, four-stroke GCVx engines. These new engines offer enhanced combustion by creating stronger turbulence inside the chamber, while also being more tolerant to lower quality fuels. All Izys have a new Auto Choke system, offering improved temperature sensing and choke optimisation, for easier starting in the most challenging conditions.

#### **PRODUCT OVERVIEW:**

- Cutter Deck Size: 16" / 41cm
- Garden Size: Small Medium. Suitable for lawns up to 800m<sup>2</sup> (Up to 1 tennis court)
- Deck Type: Pressed Steel This deck type is lightweight for easy manoeuvrability whilst still being hard-wearing and resistant to corrosion and UV rays
- Transmission: Push The lawnmower needs to be pushed by the user
- Rear Roller: Not available
- Rotostop: Not available
- Mulching: Not available
- Electric Start: Not available