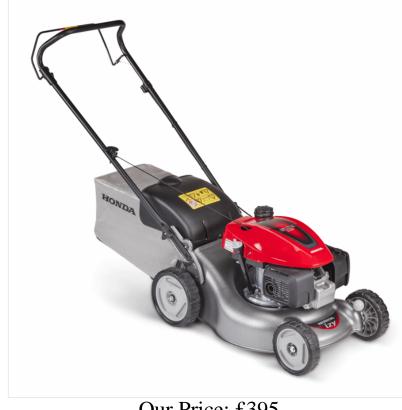

## Honda IZY HRG416PK Petrol Lawn Mower

HD-HRG416PK

Our Price: £395

# Honda IZY HRG416PK Petrol Lawn Mower

HD-HRG416PK