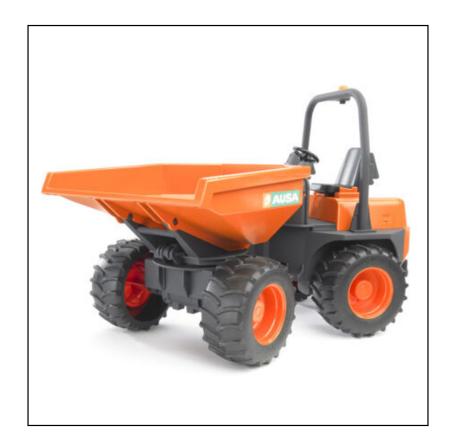

### Bruder Ausa Mini Dumper Truck 1:16 Scale

This new BRUDER model is modelled on the Dumper D 350 AHG made by the Spanish firm AUSA.

Just as its real-life brother, the BRUDER dumper has great off-road capabilities and able to manage those heavy loads normally associated with farm and construction sites.

Equipped with articulated joint steering and tipping trough that can be rotated with ease, the vehicle also features a rear coupling which allows it to be hitched to numerous Bruder scale towed vehicles for extended creative play.

Approx dimensions: 26.6 x 12.4 x 17cm.

Like this Bruder Ausa Mini Dump Truck? Why not browse more options in our Gifts & Toys range.

To keep up to date with all of our latest news, offers & promotions; be sure to follow us on  $\underline{Facebook}$ .