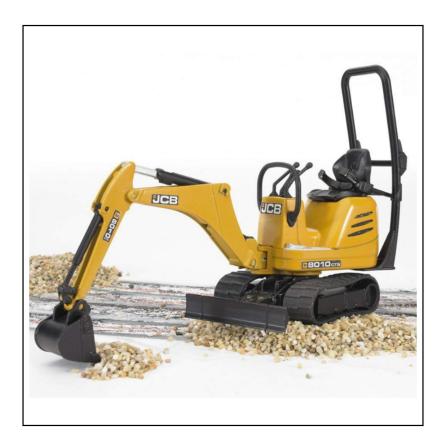

### **Bruder JCB 8010 CTS Mini Excavator 1:16 Scale**

Manufactured from premium quality plastic, this Bruder Mini Digger boasts true detailing with authentic working parts for enthusiasts and budding construction workers alike.

Small enough to fit through the tiniest gaps, strong enough to do the work of ten men! The JCB micro excavator 8010 CTS is a remarkable machine. Remarkable not just due to its size, but also because of its colossal power.

With lots of great features including a fully functional excavator arm, rotatable chassis and movable blade, the vehicle is perfectly suited to the Bruder figurines allowing for plenty of fun and creative play.