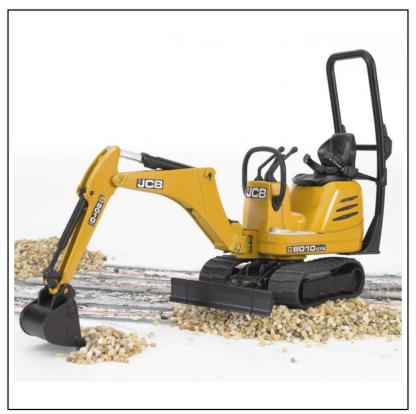

### **Bruder JCB 8010 CTS Mini Excavator 1:16 Scale**

Manufactured from premium quality plastic, this Bruder Mini Digger boasts true detailing with authentic working parts for enthusiasts and budding construction workers alike.

Small enough to fit through the tiniest gaps, strong enough to do the work of ten men! The JCB micro excavator 8010 CTS is a remarkable machine. Remarkable not just due to its size, but also because of its colossal power.

With lots of great features including a fully functional excavator arm, rotatable chassis and movable blade, the vehicle is perfectly suited to the Bruder figurines allowing for plenty of fun and creative play.