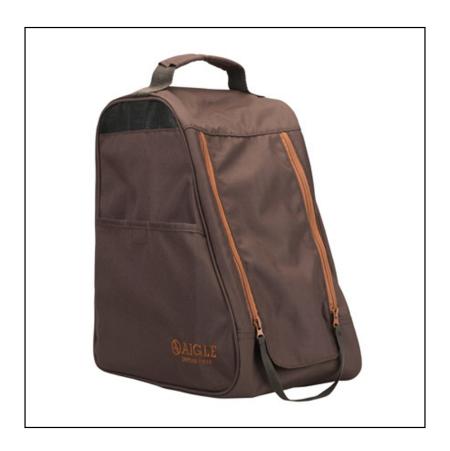

### **Aigle Classic Welly Boot Bag**

The perfect chaperon for your Aigle Wellies, this smart looking boot bag will help keep your car upholstery & hallways, clean and mud free.

Crafted in a lightweight coated Oxford fabric, it features a toughened base and top carry handle plus an adjustable shoulder strap for times when you're fully loaded down with gear.

Designed with a double zip for easy access and side pocket for accessories, the contrasting accents add that mark of assurance to elevate any welly commute out from the crowd.

Dimensions: L 36cm, H 52cm, D 25cm.