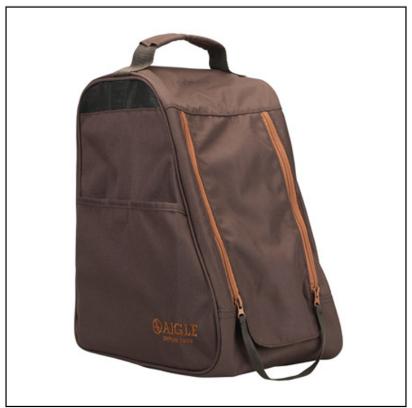

### **Aigle Classic Welly Boot Bag**

The perfect chaperon for your Aigle Wellies, this smart looking boot bag will help keep your car upholstery & hallways, clean and mud free.

Crafted in a lightweight coated Oxford fabric, it features a toughened base and top carry handle plus an adjustable shoulder strap for times when you're fully loaded down with gear.

Designed with a double zip for easy access and side pocket for accessories, the contrasting accents add that mark of assurance to elevate any welly commute out from the crowd.

Dimensions: L 36cm, H 52cm, D 25cm.