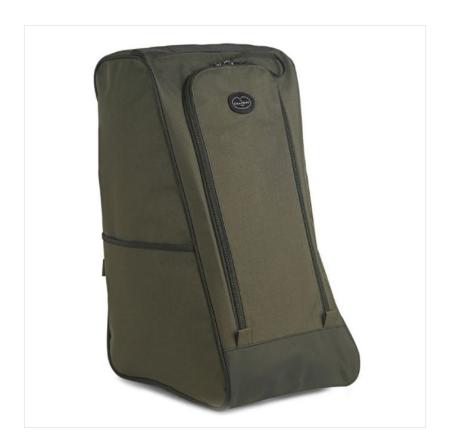

### Le Chameau Green Boot Bag

A large branded boot bag designed to carry any tall Le Chameau boot ensuring comfort, quality and durability is maintained for years to come.

This product features a large front zip opening, an outside net and slip pocket and ventilation netting to help protect from damp.

Finished with a webbed handle for ease of carrying, an essential piece of kit to look after your investment whilst keeping your car, upholstery & home, mud and aroma free.

Great for dirty wellies, Great for adventures.