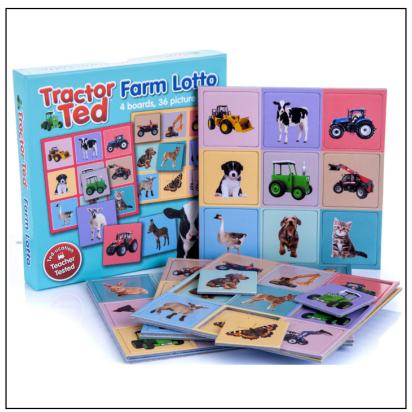

### **Tractor Ted Farm Lotto Game**

 $This \ Farm \ Lot to \ Game \ is \ the \ perfect \ early \ learning \ 'matching' \ task \ for \ young \ players \ where \ all \ the \ family \ can \ join \ in \ too.$ 

Including Tractor Ted and his real life Farm Friends, Farmer Tom, Les and Midge the dog, the fun commences with 4 bright & colourful picture boards and 36 picture cards to match.

Be the first to collect and pair the cards with your board to complete the game.