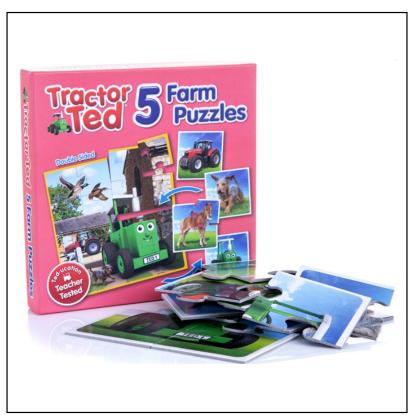

### **Tractor Ted Five Farm Puzzles**

Perfect for little fingers and inquisitive minds, how about FIVE robust Tractor Ted puzzles all in one box!

Not only does it include 4 x 4-piece individual puzzles featuring Tractor Ted and his real life Farm Friends but then double the fun as the puzzles turn over for a slightly more testing 16-piece Farm Scene!

 $Small\ puzzles\ include\ 'Ted'\ himself,\ Midge\ the\ Dog,\ Red\ Massey\ Ferguson\ Tractor\ \&\ Foal\ (7cm\ x\ 8.5cm\ each).$ 

Large puzzle measures (28cm x 28cm).

 $Like this \ Tractor \ Ted \ 5-Farm \ Puzzle \ Set? \ Why \ not \ click \ \underline{here} \ to \ check \ out \ the \ rest \ of \ our \ gifts \ and \ toys \ range?$ 