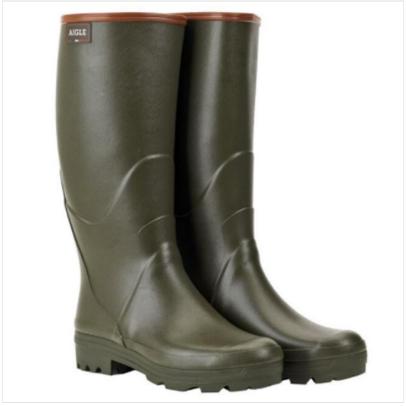

# Aigle Chambord Pro 2 Men's Rubber Boots Kaki

### Aigle Chambord Pro 2 Men's Rubber Boots Kaki

Constructed from flexible natural rubber, the hard-wearing Pro Boot is fully waterproof and resistant, making it an excellent choice for workwear.

It features a quick-drying lining to keep moisture away, along with built-in flexibility and cushioning to reduce fatigue throughout the day.

The self-cleaning lugged outsole provides reliable grip and comfort on all terrains, making it ideal for farm use in wet and muddy conditions.

Designed with a generous fit, this boot accommodates wider calves for maximum comfort and ease of wear.