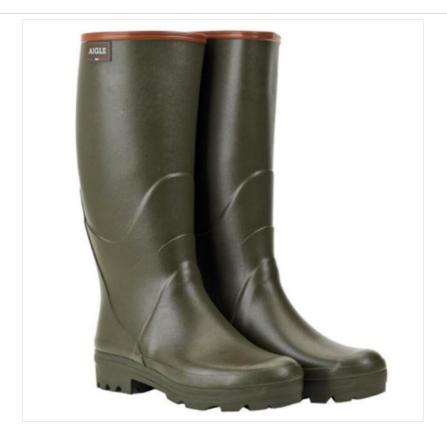

# Aigle Chambord Pro 2 Men's Rubber Boots Kaki

### Aigle Chambord Pro 2 Men's Rubber Boots Kaki

Constructed from flexible natural rubber, the hard-wearing Pro Boot is fully waterproof and resistant, making it an excellent choice for workwear.

It features a quick-drying lining to keep moisture away, along with built-in flexibility and cushioning to reduce fatigue throughout the day.

The self-cleaning lugged outsole provides reliable grip and comfort on all terrains, making it ideal for farm use in wet and muddy conditions.

Designed with a generous fit, this boot accommodates wider calves for maximum comfort and ease of wear.