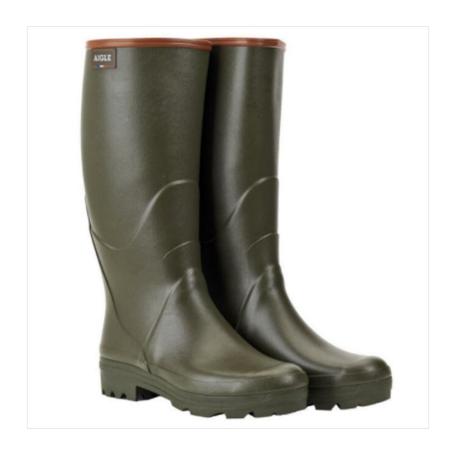

# Aigle Chambord Pro 2 Men's Rubber Boots Kaki

### Aigle Chambord Pro 2 Men's Rubber Boots Kaki

Constructed from flexible natural rubber, the hard-wearing Pro Boot is fully waterproof and resistant, making it an excellent choice for workwear.

It features a quick-drying lining to keep moisture away, along with built-in flexibility and cushioning to reduce fatigue throughout the day.

The self-cleaning lugged outsole provides reliable grip and comfort on all terrains, making it ideal for farm use in wet and muddy conditions.

Designed with a generous fit, this boot accommodates wider calves for maximum comfort and ease of wear.