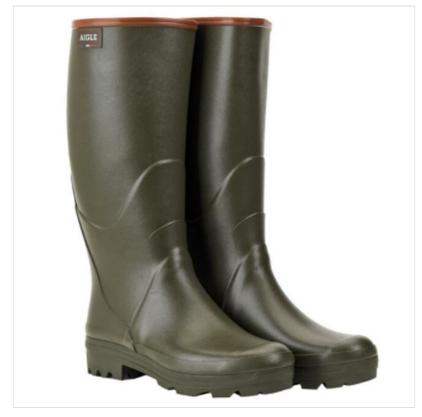

# Aigle Chambord Pro 2 Men's Rubber Boots Kaki

### Aigle Chambord Pro 2 Men's Rubber Boots Kaki

Constructed from flexible natural rubber, the hard-wearing Pro Boot is fully waterproof and resistant, making it an excellent choice for workwear.

It features a quick-drying lining to keep moisture away, along with built-in flexibility and cushioning to reduce fatigue throughout the day.

The self-cleaning lugged outsole provides reliable grip and comfort on all terrains, making it ideal for farm use in wet and muddy conditions.

Designed with a generous fit, this boot accommodates wider calves for maximum comfort and ease of wear.