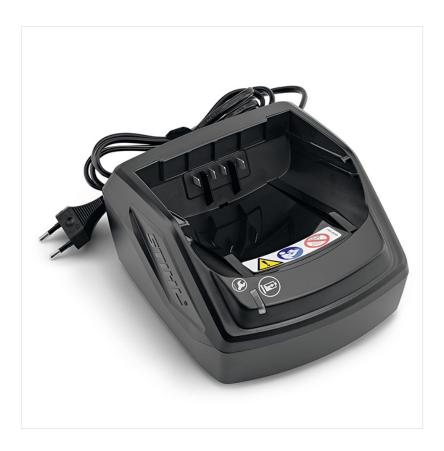

#### Sthil AL 101 standard charger

Sthil AL101 standard charger for STIHL Lithium-ion batteries. 230 V charger compatible with STIHL AP and AK batteries. With operating mode indicator (LED) and passive battery cooling. Cable tie with Velcro strap. The charger can be wall mounted if required.