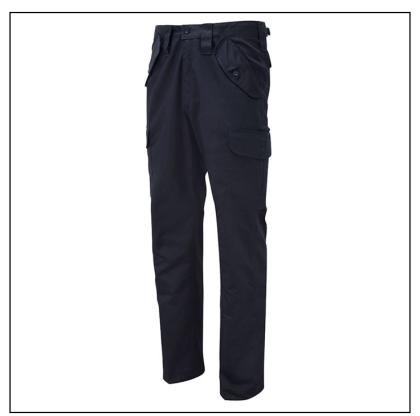

### **Castle 901 Combat Work Trousers Navy**

These combat style trousers are crafted from hard wearing polyester cotton and feature plenty of pockets for your all important essentials.

Ideal for the work place and pretty smart for casual everyday wear too, they are finished with a drawstring hem line to prevent sitting too low and causing a potential trip hazard.

Available in UK Waist: 28 - 44".

Leg length 32.5?.

Like these Castle 901 Combat Work Trousers? Why not check out our full range of Men's Workwear & PPE.

To keep up to date with all of our latest news, offers & promotions, be sure to follow us on Facebook.