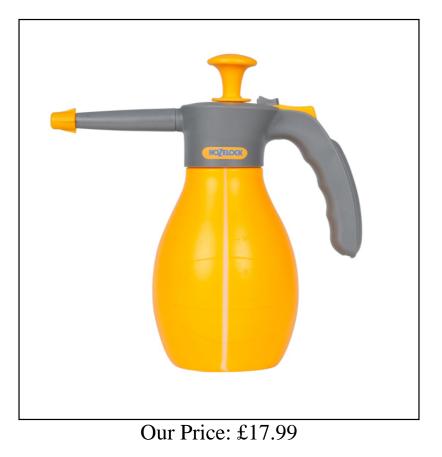

## Hozelock 4124 1L Pressure Sprayer

Combining a contemporary look with efficient spraying, this handy little sprayer delivers a powerful performance making it suitable for a wide range of applications.

Featuring a long reach nozzle to avoid spikes & thorns, the adjustable nozzle turns from jet to mist and a simple pressurised system with lockable trigger allows for continuous comfort spraying.

Content level is visible through the clear strip on the sprayer tank, which along with graduation lines allow accurate chemical mixing and dosing.