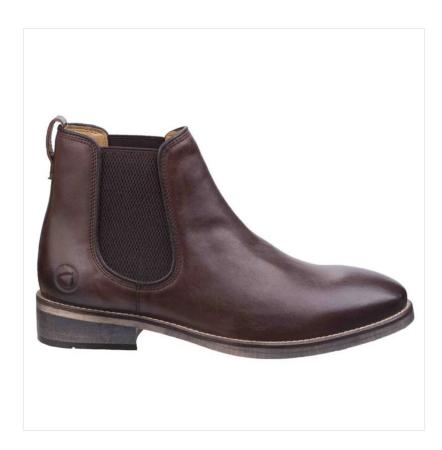

#### **Cotswold Corsham Chelsea Boot Dark Brown**

Taking inspiration from the towns and villages of the Cotswolds region, the Corsham is a traditionally designed country dealer boot but elegantly styled in a luxury leather upper.

Featuring a padded leather lined foot bed to cushion the foot for everyday comfort, authentic look sole with TPR ball & heel grip, the boots are cleanly finished with contrast stitched accents alongside embossed Cotswold branding.

Sleek and smart for year round wear, these classic Chelsea boots look great with jeans & chinos and an assured addition to the footwear department this season.

Available in UK sizes 6-12.

Like this Cotswold Corsham Chelsea Boot? Why not browse our extensive Men's Footwear collections.