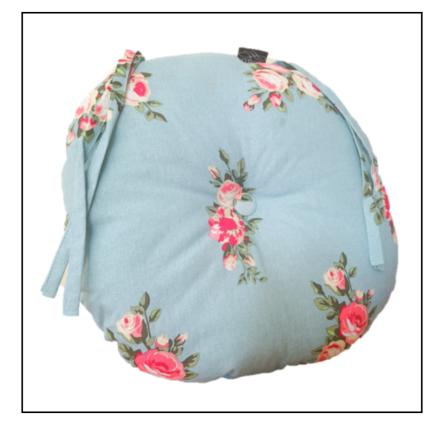

### **Ascalon Blue Floral Round Seat Cushion Pad**

Add a touch of comfort and charm to your garden with this high-quality cotton seat pad, thoughtfully designed to perfectly complement the Ascalon Garden Furniture Sets.

Offering enhanced comfort and a subtle vintage appeal, it's the ideal finishing touch for creating a relaxing outdoor retreat. Simply place, sit back, and unwind in style. Dimensions: 40 x 40 x 8cm.

Our opinion of the fabric background is 'soft teal' and Pic. 2 has been added for colour guidance only.