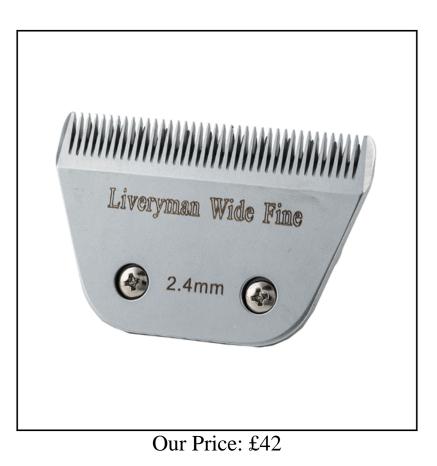

# Liveryman 121464 WIDE FINE 2.4mm A5 Snap On Blade Set

EF-121464

## Liveryman 121464 WIDE FINE 2.4mm A5 Snap On Blade Set

Suitable for both the Harmony Plus Horse Clippers & Bruno Clippers, this 65mm WIDE Cutter & Comb set is suitable for clipping large areas of hair.

Ideal for competition horses & those in hard work, along with horses who have the tendency to hot up over the winter months.

Features extra teeth making them suitable for clipping horses or larger areas of hair.