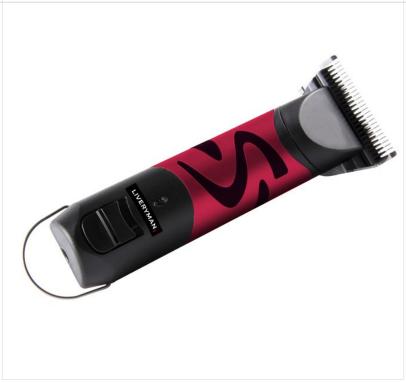

### Liveryman Harmony Plus Rechargeable Clipper with 2.4mm Wide/Fine Blade

The most versatile clipper yet, Harmony Plus can be used as both a cordless clipper or trimmer. It's extremely easy to use regardless of ability and is suitable for daily use.

Fitted with Snap on A5 blade (Wide/Fine 2.4) which is ideal for large areas of hair and giving an overall cleaner finish.