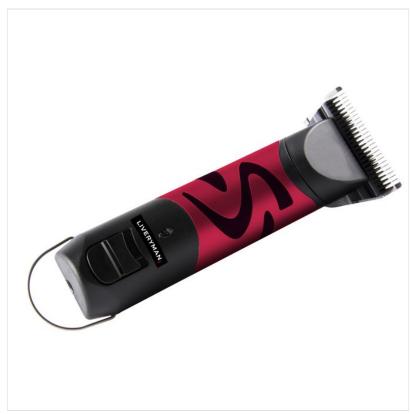

### Liveryman Harmony Plus Rechargeable Clipper with 2.4mm Wide/Fine Blade

The most versatile clipper yet, Harmony Plus can be used as both a cordless clipper or trimmer. It's extremely easy to use regardless of ability and is suitable for daily use.

Fitted with Snap on A5 blade (Wide/Fine 2.4) which is ideal for large areas of hair and giving an overall cleaner finish.