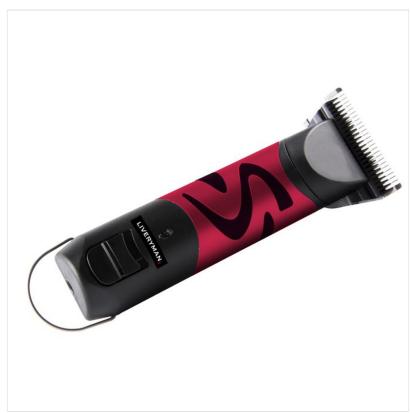

### Liveryman Harmony Plus Rechargeable Clipper with 2.4mm Wide/Fine Blade

The most versatile clipper yet, Harmony Plus can be used as both a cordless clipper or trimmer. It's extremely easy to use regardless of ability and is suitable for daily use.

Fitted with Snap on A5 blade (Wide/Fine 2.4) which is ideal for large areas of hair and giving an overall cleaner finish.