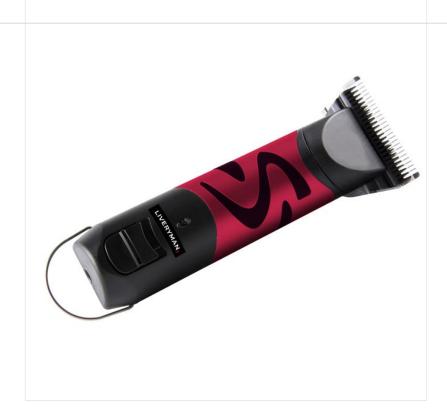

### Liveryman Harmony Plus Rechargeable Clipper with 2.4mm Wide/Fine Blade

The most versatile clipper yet, Harmony Plus can be used as both a cordless clipper or trimmer. It's extremely easy to use regardless of ability and is suitable for daily use.

Fitted with Snap on A5 blade (Wide/Fine 2.4) which is ideal for large areas of hair and giving an overall cleaner finish.