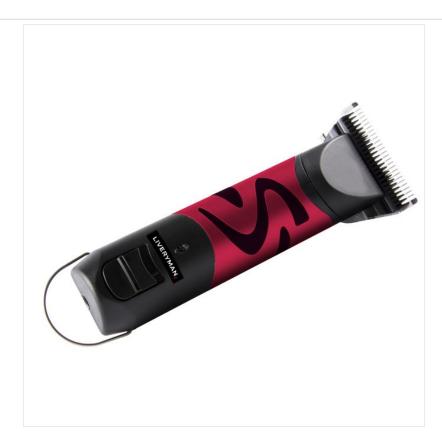

### Liveryman Harmony Plus Rechargeable Clipper with 2.4mm Wide/Fine Blade

The most versatile clipper yet, Harmony Plus can be used as both a cordless clipper or trimmer. It's extremely easy to use regardless of ability and is suitable for daily use.

Fitted with Snap on A5 blade (Wide/Fine 2.4) which is ideal for large areas of hair and giving an overall cleaner finish.