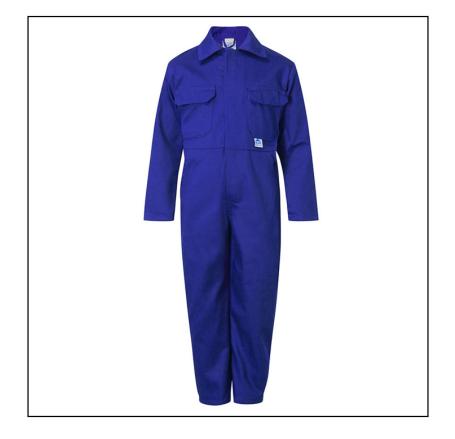

### **Castle Junior Tearaway Overalls Royal Blue**

Perfectly designed for your 'Tearaway', these hard wearing overalls are part of a comprehensive range of traditional and functional garments.

Designed to be worn daily, they offer your little ones complete comfort and protection when playing outside with room for movement and freedom to adventure.

24" 3/4 years - 26" 5/6 years - 28" 7/8 years - 30" 9/10 years - 32" 11/12 years - 34" 13 years.

Like these Castle Junior Coveralls? Why not check out more Kids Clothing & our complete Gifts & Toys ranges.