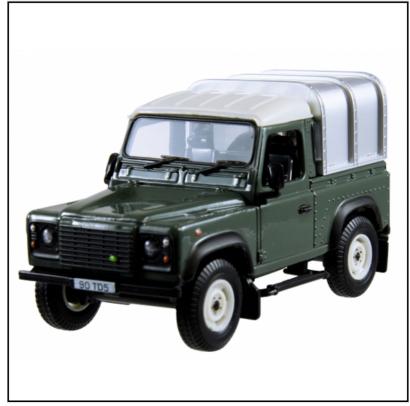

#### **Britains Land Rover Defender 90 1:32 Scale**

Manufactured from die cast metal and precision moulded, durable plastic, this short wheel base Britains Landrover Defender boasts accurate detailing and active working parts for enthusiasts who appreciate the real deal and classic 'go anywhere' drive.

This pick-up version of the Defender 90 is finished in Keswick Green and features rolling wheels with chunky tyre treads, driver's cab with interior detail, detachable Ifor Williams canopy, spare wheel and a tow hitch compatible with other 1:32 scale authentic replica farm vehicles & machinery.