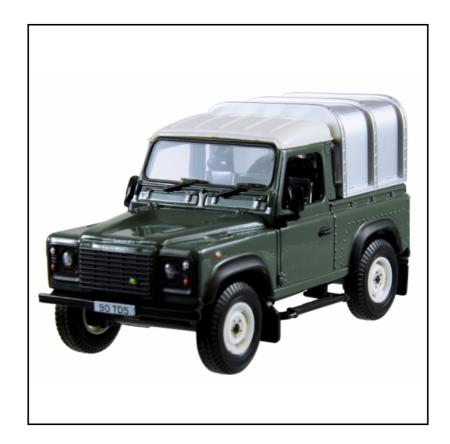

#### **Britains Land Rover Defender 90 1:32 Scale**

Manufactured from die cast metal and precision moulded, durable plastic, this short wheel base Britains Landrover Defender boasts accurate detailing and active working parts for enthusiasts who appreciate the real deal and classic 'go anywhere' drive.

This pick-up version of the Defender 90 is finished in Keswick Green and features rolling wheels with chunky tyre treads, driver's cab with interior detail, detachable Ifor Williams canopy, spare wheel and a tow hitch compatible with other 1:32 scale authentic replica farm vehicles & machinery.