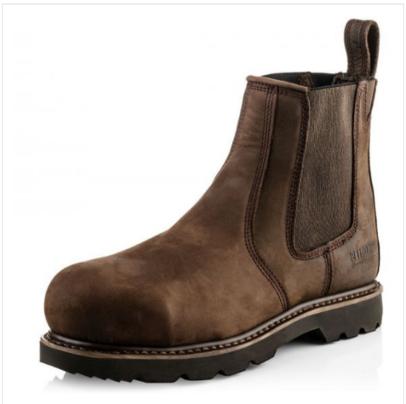

## Buckler Buckbootz Chocolate Leather Safety Dealer Boot

ernest **Doe**Where you can buy with confidence

20-10544P

#### **Buckler Buckbootz Chocolate Leather Safety Dealer Boot**

The innovative Buckflex system provides a built-in shoehorn for easy on/easy off and no heel 'dig' whilst driving or operating foot control machinery.

Manufactured to SB P HRO SRA standards for assured all round safety, the elasticated inserts provide ankle support and close comfort over the course of the boots lifetime.

A new and improved version of the BS1150 with a lighter weight K3 Wave tread sole & wider fitting safety toecaps.