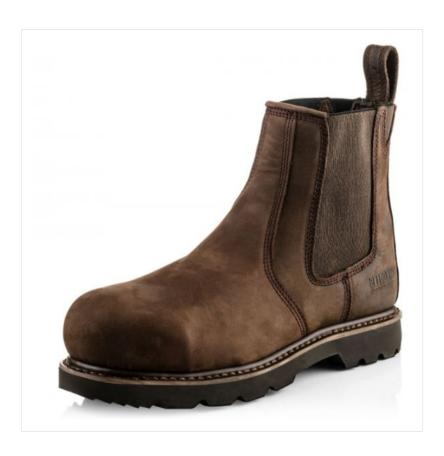

# Buckler Buckbootz Chocolate Leather Safety Dealer Boot

ernest Doe
Where you can buy with confidence

20-10544P

Our Price: £114

#### **Buckler Buckbootz Chocolate Leather Safety Dealer Boot**

The innovative Buckflex system provides a built-in shoehorn for easy on/easy off and no heel 'dig' whilst driving or operating foot control machinery.

Manufactured to SB P HRO SRA standards for assured all round safety, the elasticated inserts provide ankle support and close comfort over the course of the boots lifetime.

A new and improved version of the BS1150 with a lighter weight K3 Wave tread sole & wider fitting safety toecaps.