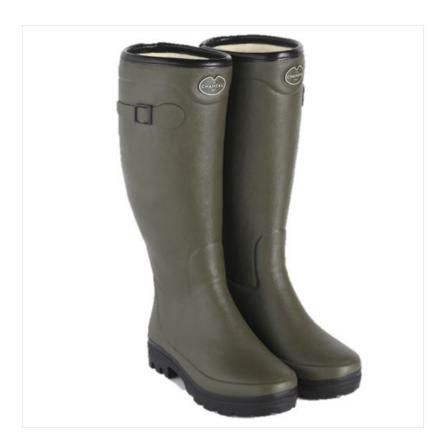

### **Le Chameau Country Lady Fouree Boots**

An elegantly tall, wool-lined country rubber boot with decorative buckle and the ideal companion for stepping out in style this season.

Handcrafted from a natural rubber, the upper of the welly is completely waterproof and has been lined with natural wool providing exceptional thermal insulation.

Dual-density cross sole absorbs shock and features a shank reinforcement board for better stability and fatigue reducing arch support. The abrasion-resistant outsole offers sure-footed traction on uneven, slippery, muddy and soft terrain.