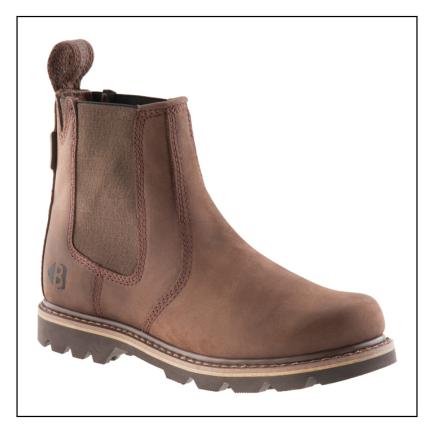

#### **Buckler Buckflex Chocolate Leather Dealer Boot**

The innovative Buckflex system provides a built-in shoehorn for easy on/easy off and no heel 'dig' whilst driving or operating foot control machinery.

Offering close comfort with full ankle support throughout the lifetime of the boot, this Buckler non-safety boot style features a unique and permanent identification tab to ensure they're not confused with their safety stablemates.