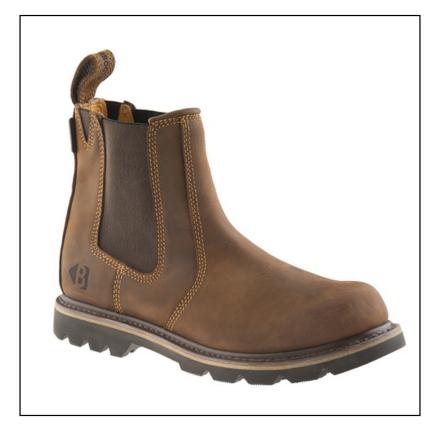

#### **Buckler Buckflex Leather Lined Dealer Boot**

This premium quality non-safety boot is fully lined in cowhide leather and features the Buckflex built-in shoehorn system for easy on/easy off and no heel 'dig' whilst driving or operating foot control machinery.

Offering close comfort with full ankle support throughout the lifetime of the boot, this Buckler non-safety boot style features a unique and permanent identification tab to ensure they're not confused with their safety stablemates.