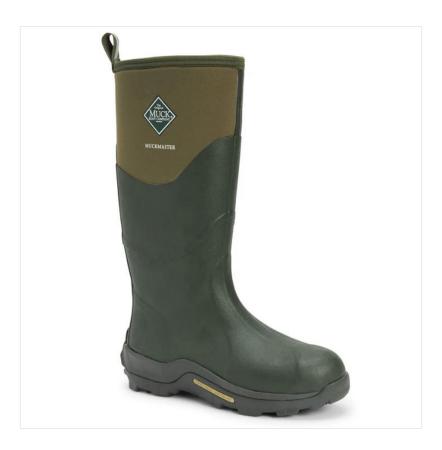

### **Muck Boot Muckmaster Unisex Tall Boots Moss**

Optimising comfort in extreme conditions, these Muckmaster high performance work boots stay snug to your calves keeping warm air in and cold air out.

The classic neoprene stretch-fit top-line binding adjusts to the unique contours of your leg giving full flexibility and boast an air mesh lining allowing feet to breathe.

100% Waterproof, they include thermal underlays and moulded midsoles delivering support & warmth underfoot and round off with extended overlays and durable outsoles delivering external protection & stability.

Ensuring you stay dry and comfortable no matter the weather conditions you're working in, these commercial-grade work boots are of the highest order.

UK sizes: 5 - 14.

 $\hbox{Like these Muck Boot Muckmaster Tall Work Boots? Why not check out our extensive $Men's$ Wellington range. } \\$ 