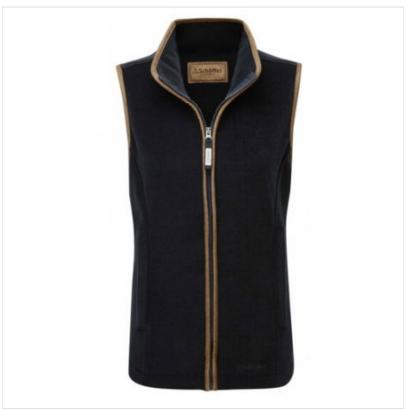

### Schoffel Lyndon II Ladies Fleece Gilet Navy

Created from premium Pontertorto fleece, this sleeveless design provides warmth without restricting breathability plus feels drastically lighter than its rivals.

Featuring contrast signature trim, zip secure pockets and an adjustable half drawcord waist for a more feminine silhouette, this Schoffle gilet will have you reaching for no other.

Styling is true to size, however if you wish to achieve a more fitted look, we suggest you consider a size smaller. Model is UK size 10 and is wearing UK size 8.

Machine washable and quick drying.

This Best Selling Lyndon Navy Fleece Gilet is now available in UK Sizes 6-22 and for other leading BRAND looks why not browse our complete Ladies Gilets range.

To keep up to date with our latest news, offers and promotions; follow us on Facebook.