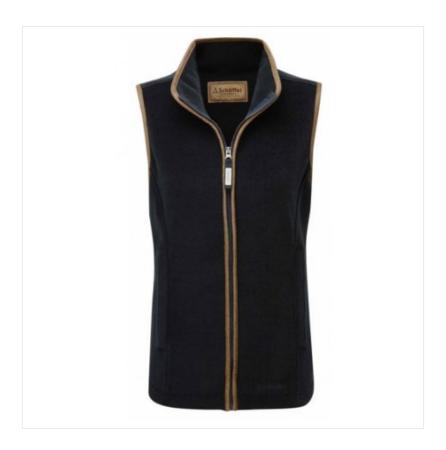

### Schoffel Lyndon II Ladies Fleece Gilet Navy

Created from premium Pontertorto fleece, this sleeveless design provides warmth without restricting breathability plus feels drastically lighter than its rivals.

Featuring contrast signature trim, zip secure pockets and an adjustable half drawcord waist for a more feminine silhouette, this Schoffle gilet will have you reaching for no other.

Styling is true to size, however if you wish to achieve a more fitted look, we suggest you consider a size smaller. Model is UK size 10 and is wearing UK size 8.

Machine washable and quick drying.

This Best Selling Lyndon Navy Fleece Gilet is now available in UK Sizes 6-22 and for other leading BRAND looks why not browse our complete Ladies Gilets range.

To keep up to date with our latest news, offers and promotions; follow us on Facebook.