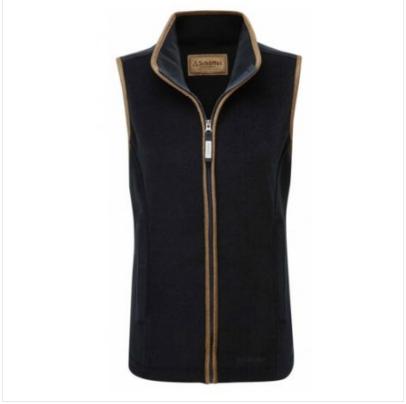

### Schoffel Lyndon II Ladies Fleece Gilet Navy

Created from premium Pontertorto fleece, this sleeveless design provides warmth without restricting breathability plus feels drastically lighter than its rivals.

Featuring contrast signature trim, zip secure pockets and an adjustable half drawcord waist for a more feminine silhouette, this Schoffle gilet will have you reaching for no other.

Styling is true to size, however if you wish to achieve a more fitted look, we suggest you consider a size smaller. Model is UK size 10 and is wearing UK size 8.

Machine washable and quick drying.

This Best Selling Lyndon Navy Fleece Gilet is now available in UK Sizes 6-22 and for other leading BRAND looks why not browse our complete Ladies Gilets range.

To keep up to date with our latest news, offers and promotions; follow us on Facebook.