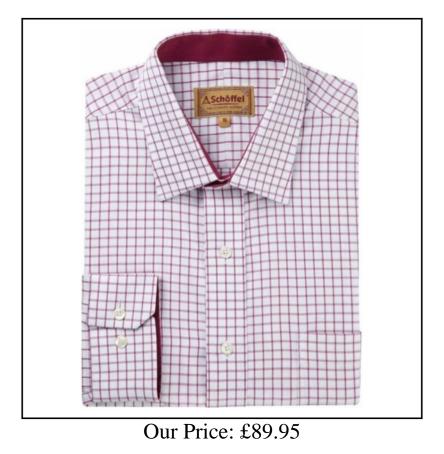

### Schoffel Cambridge Raspberry Check Shirt

Classically styled and beautifully finished 100% cotton shirt in a timeless check design with tonal collar & cuff trim lining. The cotton is durable and crisp for withstanding seasons of country pursuits whilst remaining soft and breathable against the skin.

Setting itself apart from the rest with collar sizing, versatile cuff positions & cuff link openings, the Cambridge shirt is available in a range colours to compliment our leading Brand collection of Knits & Ties and an ideal choice for any relaxed or formal occasion.

The collar is true to size on all Schoffel men's shirts but please bear in mind the body fit on this particular shirt is classic and not slim or tailored fit.

Available in UK Collar sizes: 15" - 18.5".