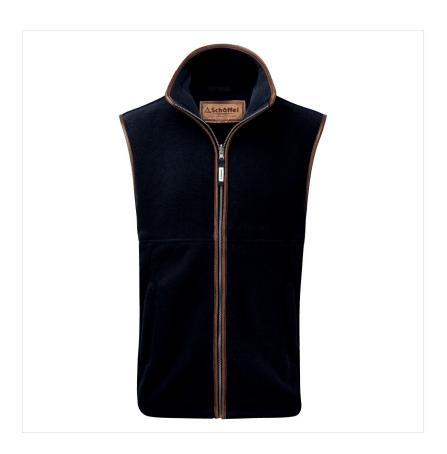

### Schoffel Oakham Fleece Gilet Navy

The iconic Oakham fleece is the must have gilet this season, practical for layering on those colder days or as a stand alone piece to elevate a casual look whether heading to town or country.

Crafted in Pontetorto premium fleece, bringing performance and functionality to synthetic fleece fabrics, it provides warmth without restricting breathability whilst feeling drastically lighter than its rivals.

Detailing a sumptuously rich Schoffel tone plus complimentary Schoffel trim, a super stylish look assured to have you reaching for no other.

Machine washable & quick drying.

When buying the Oakham gilet please bear in mind the cut of this garment is generous; for example if your chest measures 42" we suggest you buy a size 40?.