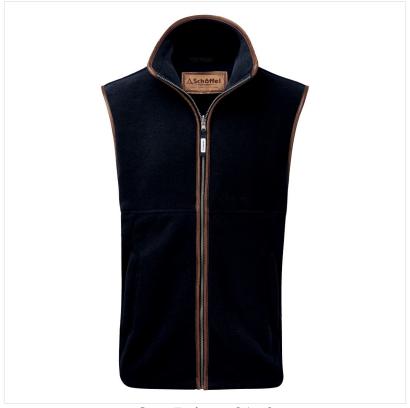

### Schoffel Oakham Fleece Gilet Navy

The iconic Oakham fleece is the must have gilet this season, practical for layering on those colder days or as a stand alone piece to elevate a casual look whether heading to town or country.

Crafted in Pontetorto premium fleece, bringing performance and functionality to synthetic fleece fabrics, it provides warmth without restricting breathability whilst feeling drastically lighter than its rivals.

Detailing a sumptuously rich Schoffel tone plus complimentary Schoffel trim, a super stylish look assured to have you reaching for no other.

Machine washable & quick drying.

When buying the Oakham gilet please bear in mind the cut of this garment is generous; for example if your chest measures 42" we suggest you buy a size 40?.