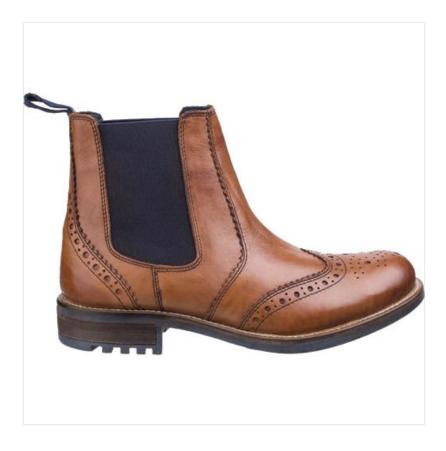

#### **Cotswold Cirencester Tan Chelsea Brogues**

The stylish and versatile Cotswold Cirencester is a super comfortable, lightweight ankle boot with a lightly cushioned footbed, leather insoles and chunky outsole. Featuring robust leather uppers with classic brogue detailing, they are perfect for every day casual wear and smart enough to shine up and dress a more formal ensemble. Rounding off with elasticated side panels and stitched tab to pull on & off, a great choice for year round wear no matter where you happen to be stepping out. Available in UK sizes 6-12.