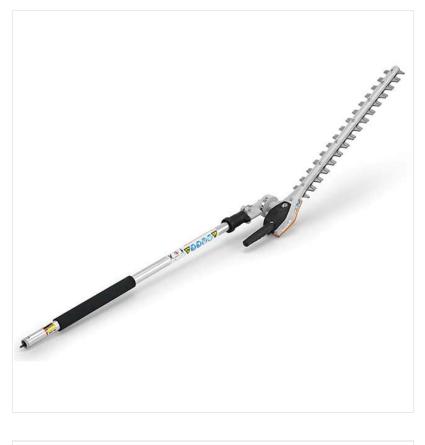

# Stihl KM-HL 145 Long Reach Hedge Cutter SH-42437405003

#### **Description**

For demanding work on high hedges and use close to the ground.

Adjustment mechanism that can be set in increments, space-saving and carrying position.

We are an authorised Stihl dealer and can provide full service back up and maintenance for your Stihl equipment.

#### Attributes

| Technical Data |       |
|----------------|-------|
| Overall length | 148cm |
| Blade length   | 50cm  |
| Weight         | 2.3kg |