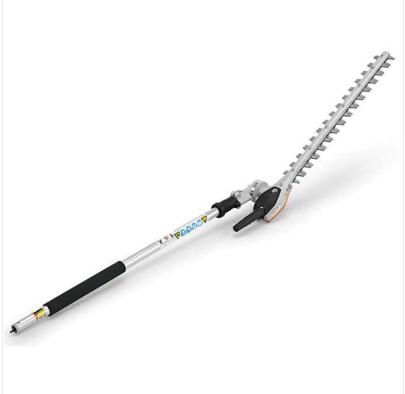

# Stihl KM-HL 145 Long Reach Hedge Cutter SH-42437405003

#### **Description**

For demanding work on high hedges and use close to the ground.

Adjustment mechanism that can be set in increments, space-saving and carrying position.

We are an authorised Stihl dealer and can provide full service back up and maintenance for your Stihl equipment.

#### Attributes

| Technical Data |       |
|----------------|-------|
| Overall length | 148cm |
| Blade length   | 50cm  |
| Weight         | 2.3kg |