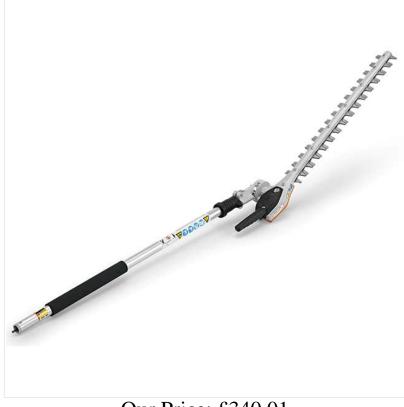

# Stihl KM-HL 145 Long Reach Hedge Cutter SH-42437405003

### Our Price: £340.01

#### **Description**

For demanding work on high hedges and use close to the ground.

Adjustment mechanism that can be set in increments, space-saving and carrying position.

We are an authorised Stihl dealer and can provide full service back up and maintenance for your Stihl equipment.

#### Attributes

| Technical Data |       |
|----------------|-------|
| Overall length | 148cm |
| Blade length   | 50cm  |
| Weight         | 2.3kg |