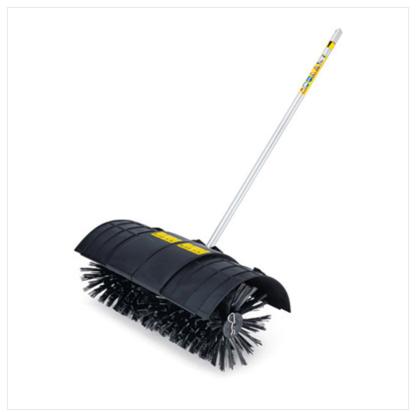

### **Description**

The STIHL bristle brush attachment is ideal for sweeping paths, patios and driveways.

Removes dirt from paved areas, paths and driveways. Stiff bristles, backward rotating brush, including guard.

Working width: 60cm, including guard. Total length: 125cm

Suitable for all loop handle Kombi Engines (KM 56 RC-E, KM 90 R, KM 100 R, KM 130 R) not for use with FR 130 T.

We are an authorised Stihl dealer and can provide full service back up and maintenance for your Stihl equipment.

#### **Attributes**

| Technical Data |       |
|----------------|-------|
| Weight         | 6.4kg |
| Length         | 125cm |
| Working Width  | 60cm  |