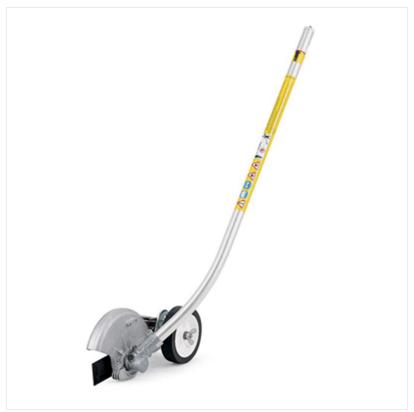

# Stihl KM-FCB Edge Trimmer Kombitool

Our Price: £130.01

For edging along walkways and planting beds, the adjustable depth control wheel and built-in blade 'sight' ensure precise cuts.

This tool is only suitable for loop handle KombiEngines

## **Description**

For edging along walkways and planting beds. Adjustable depth control wheel and built-in blade "sight" helps with making the correct cut. Suitable for all loop handle Kombi Engines (KM 56 RC-E, KM 90 R, KM 100 R, KM 130 R) and FR 130 T.