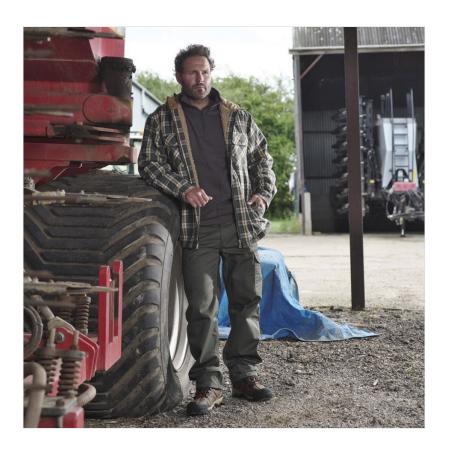

### Fort Workwear Penarth Hoodie Jacket (Assorted Colours)

A classic full zip design, ideal for everyday outdoor wear albeit work or leisure.

Sherpa fleece lined for added comfort & warmth, other great features include a quilted hood, side & breast pockets for cold hands & essentials.

UK Sizes: M – XXL

Available colours: Blue, Green & Red. (whilst we can't guarantee, if added to notes at time of purchase we will try to accommodate any preference on colour).

Like this Castle Fleece Lined Hooded Jacket? Why not check out our full range of Men's Workwear & PPE.