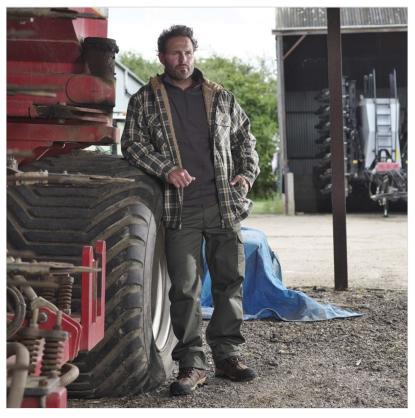

### Fort Workwear Penarth Hoodie Jacket (Assorted Colours)

A classic full zip design, ideal for everyday outdoor wear albeit work or leisure.

Sherpa fleece lined for added comfort & warmth, other great features include a quilted hood, side & breast pockets for cold hands & essentials.

UK Sizes: M – XXL

Available colours: Blue, Green & Red. (whilst we can't guarantee, if added to notes at time of purchase we will try to accommodate any preference on colour).

Like this Castle Fleece Lined Hooded Jacket? Why not check out our full range of Men's Workwear & PPE.