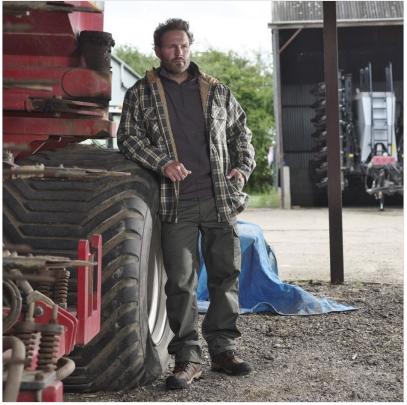

### Fort Workwear Penarth Hoodie Jacket (Assorted Colours)

A classic full zip design, ideal for everyday outdoor wear albeit work or leisure.

Sherpa fleece lined for added comfort & warmth, other great features include a quilted hood, side & breast pockets for cold hands & essentials.

UK Sizes: M – XXL

Available colours: Blue, Green & Red. (whilst we can't guarantee, if added to notes at time of purchase we will try to accommodate any preference on colour).

Like this Castle Fleece Lined Hooded Jacket? Why not check out our full range of Men's Workwear & PPE.