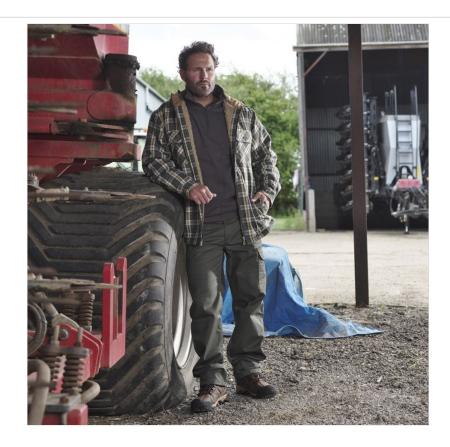

### Fort Workwear Penarth Hoodie Jacket (Assorted Colours)

A classic full zip design, ideal for everyday outdoor wear albeit work or leisure.

Sherpa fleece lined for added comfort & warmth, other great features include a quilted hood, side & breast pockets for cold hands & essentials.

UK Sizes: M – XXL

Available colours: Blue, Green & Red. (whilst we can't guarantee, if added to notes at time of purchase we will try to accommodate any preference on colour).

Like this Castle Fleece Lined Hooded Jacket? Why not check out our full range of Men's Workwear & PPE.