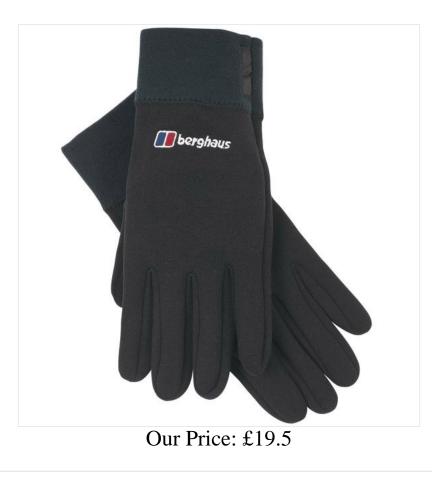

## Private: Berghaus Power Stretch Glove Black

21-50213P

### Description

Keep your hands warm however high you climb with the Power Stretch® Gloves. Ideal for autumn or as an insulating liner under a shell glove for colder conditions, the Power Stretch® Gloves are a versatile outdoor essential.