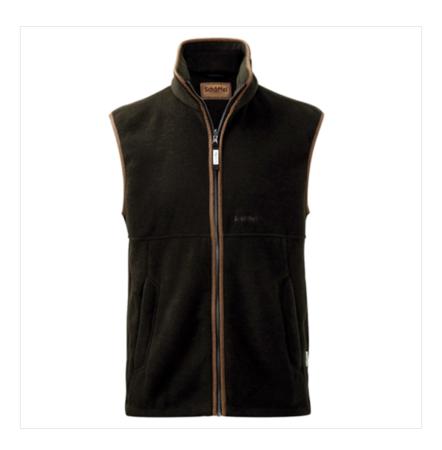

## Schoffel Oakham Fleece Gilet Dark Olive

The iconic Oakham fleece is the must have gilet this season, practical for layering on those colder days or as a stand alone piece to elevate a casual look whether heading to town or country.

Crafted in Pontetorto premium fleece, bringing performance and functionality to synthetic fleece fabrics, it provides warmth without restricting breathability whilst feeling drastically lighter than its rivals.

Detailing a sumptuously rich Schoffel tone plus complimentary Alcantara trim, a super stylish look assured to have you reaching for no other.

Machine washable & quick drying.

UK Sizes: 34" - 48".

When buying the Oakham gilet please bear in mind the cut of this garment is generous, for example if your chest measures 42" we suggest you buy a size 40".