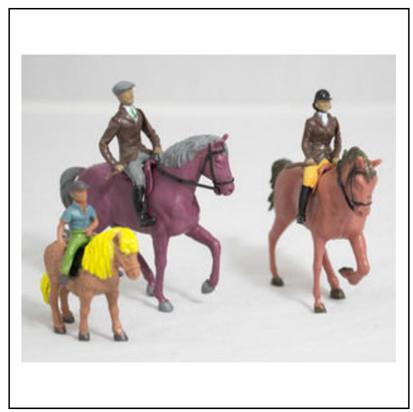

### **Britains Family Horse and Rider Set 1:32 Scale**

Made from precision moulded durable plastic, this Horse & Rider Set contains 2 x Large Horses & 1 x Pony and a must have essential for any young equestrians to enjoy a leisurely hack around the farm.

Compatible with all Britains 1:32 scale farm vehicles and accessories, these are sure to provide great extended play whether off for brisk Sunday canter in the country or to check on livestock & fields.