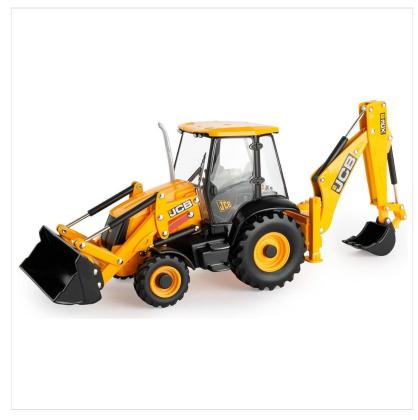

### **Britains JCB 3CX Backhoe Loader 1:32 Scale**

Manufactured in die cast metal & precision moulded plastic featuring accurate JCB detailing and active working parts.

Complete with enclosed drivers cab, front wheel steering and rolling tyres with treads, the front loader raises and lowers with the pivoting bucket able to scoop and dump. The rear backhoe swivels 180°, slides along a rear rail with hydraulic pistons raising and lowering the giant arm & tilt scoop.

A mighty machine whichever end is in operation and plenty to keep any young farmers occupied with creative role play.

Like this Britains JCB 3CX Backhoe Loader? Why not browse our complete Gifts & Toys range.