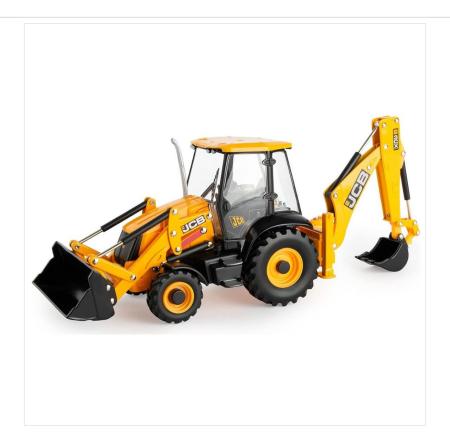

### **Britains JCB 3CX Backhoe Loader 1:32 Scale**

Manufactured in die cast metal & precision moulded plastic featuring accurate JCB detailing and active working parts.

Complete with enclosed drivers cab, front wheel steering and rolling tyres with treads, the front loader raises and lowers with the pivoting bucket able to scoop and dump. The rear backhoe swivels 180°, slides along a rear rail with hydraulic pistons raising and lowering the giant arm & tilt scoop.

A mighty machine whichever end is in operation and plenty to keep any young farmers occupied with creative role play.

Like this Britains JCB 3CX Backhoe Loader? Why not browse our complete Gifts & Toys range.