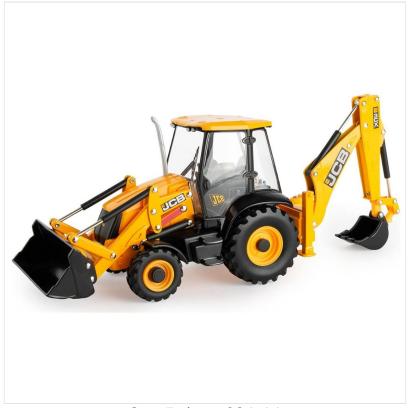

### **Britains JCB 3CX Backhoe Loader 1:32 Scale**

Manufactured in die cast metal & precision moulded plastic featuring accurate JCB detailing and active working parts.

Complete with enclosed drivers cab, front wheel steering and rolling tyres with treads, the front loader raises and lowers with the pivoting bucket able to scoop and dump. The rear backhoe swivels 180°, slides along a rear rail with hydraulic pistons raising and lowering the giant arm & tilt scoop.

A mighty machine whichever end is in operation and plenty to keep any young farmers occupied with creative role play.

Like this Britains JCB 3CX Backhoe Loader? Why not browse our complete Gifts & Toys range.