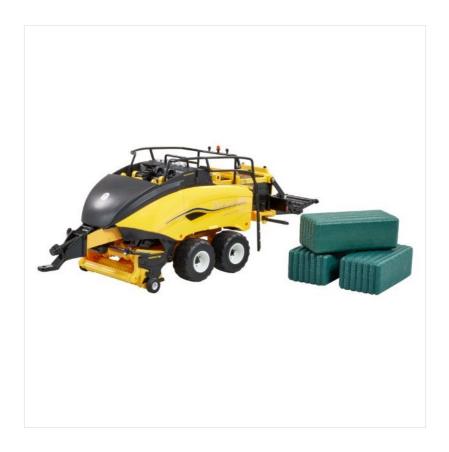

#### Britains New Holland 1290 Big Square Baler Plus 1:32 Scale

The Britains 1:32 New Holland 1290 Big Square Baler Plus features the latest design and comes complete with 3 large green bales making it the perfect addition to any farm setup.

Crafted from high-quality diecast metal and precision-moulded plastic, the baler ejects bales from the rear by turning the ejector wheel and can easily be hitched to most Britains 1:32 scale tractors.