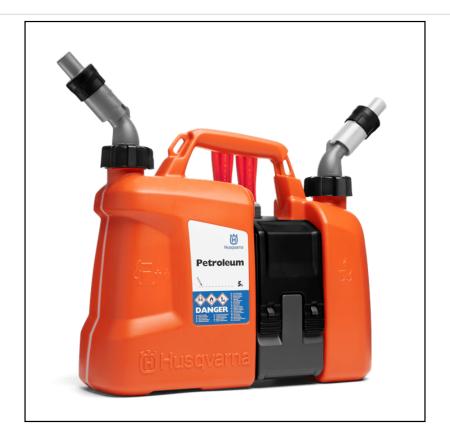

### Husqvarna Combi Fuel Can 5L & 2.5L

Featuring two containers which have been adjusted to achieve an optimized fuel to chain oil ratio (5.0 / 2.5 litres), this Husqvarna Combi Fuel Can enables you to refuel quickly without splash effects or any waste.

Reducing downtime, the latest version is also equipped with a newly designed & flexible space for frequently used tools and spare parts, allowing you to keep on working.

Approved in accordance with UN recommendations.