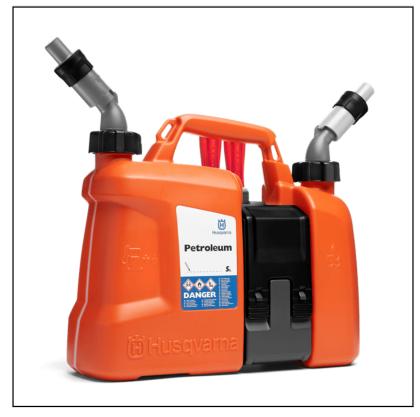

### Husqvarna Combi Fuel Can 5L & 2.5L

Featuring two containers which have been adjusted to achieve an optimized fuel to chain oil ratio (5.0 / 2.5 litres), this Husqvarna Combi Fuel Can enables you to refuel quickly without splash effects or any waste.

Reducing downtime, the latest version is also equipped with a newly designed & flexible space for frequently used tools and spare parts, allowing you to keep on working.

Approved in accordance with UN recommendations.