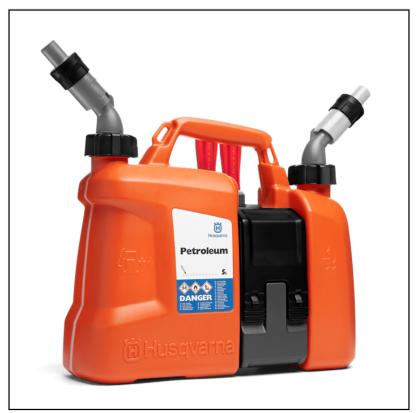

### Husqvarna Combi Fuel Can 5L & 2.5L

Featuring two containers which have been adjusted to achieve an optimized fuel to chain oil ratio (5.0 / 2.5 litres), this Husqvarna Combi Fuel Can enables you to refuel quickly without splash effects or any waste.

Reducing downtime, the latest version is also equipped with a newly designed & flexible space for frequently used tools and spare parts, allowing you to keep on working.

Approved in accordance with UN recommendations.