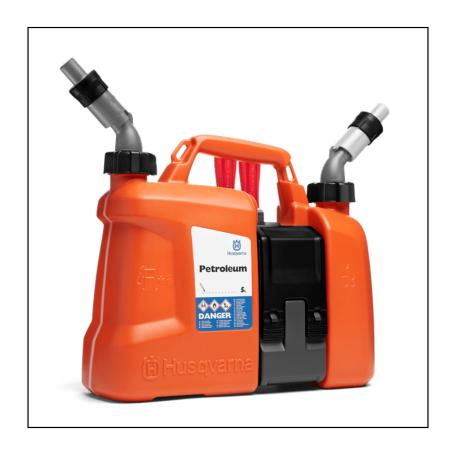

### Husqvarna Combi Fuel Can 5L & 2.5L

Featuring two containers which have been adjusted to achieve an optimized fuel to chain oil ratio (5.0 / 2.5 litres), this Husqvarna Combi Fuel Can enables you to refuel quickly without splash effects or any waste.

Reducing downtime, the latest version is also equipped with a newly designed & flexible space for frequently used tools and spare parts, allowing you to keep on working.

Approved in accordance with UN recommendations.