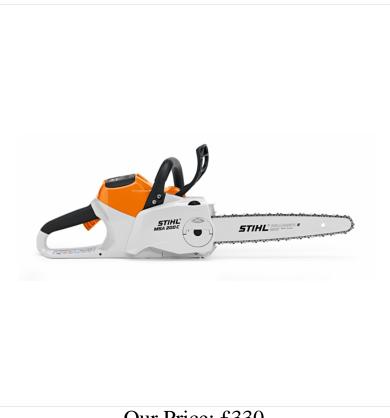

### Stihl MSA 200 C-BQ Cordless Chainsaw (Shell Only)

The Stihl MSA 200 C-BQ Cordless Chainsaw is the most powerful cordless chainsaw in the range. The high torque and excellent cutting capacity is great for dealing with a range of tasks. Thanks to its quiet EC motor, the saw is perfect to use in noise sensitive areas. The specially developed STIHL 1/4" PM3 saw chain achieves outstanding cutting power and smooth running behaviour. Battery and charger are not included.