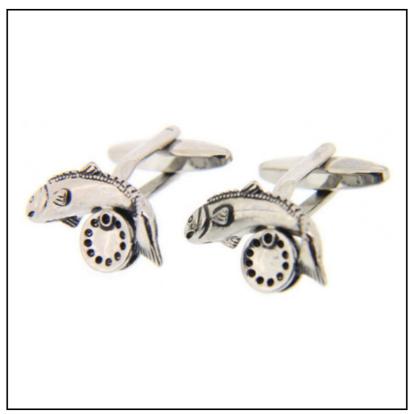

### Soprano Fish & Reel Country Cufflinks

Add a little charm to your wardrobe this season with these country themed Fish & Reel Cufflinks made from solid nickel with polished rhodium coating and swivel bar fitting. The perfect finishing touch for a favourite double cuff shirt and sure to mark you out from the crowd whatever the occasion.

Neatly presented in a smart little gift box, these country cufflinks are a novel treat for the fishing enthusiast or any wannabe fisherman in your life and just waiting to be all wrapped up to make someone's day.